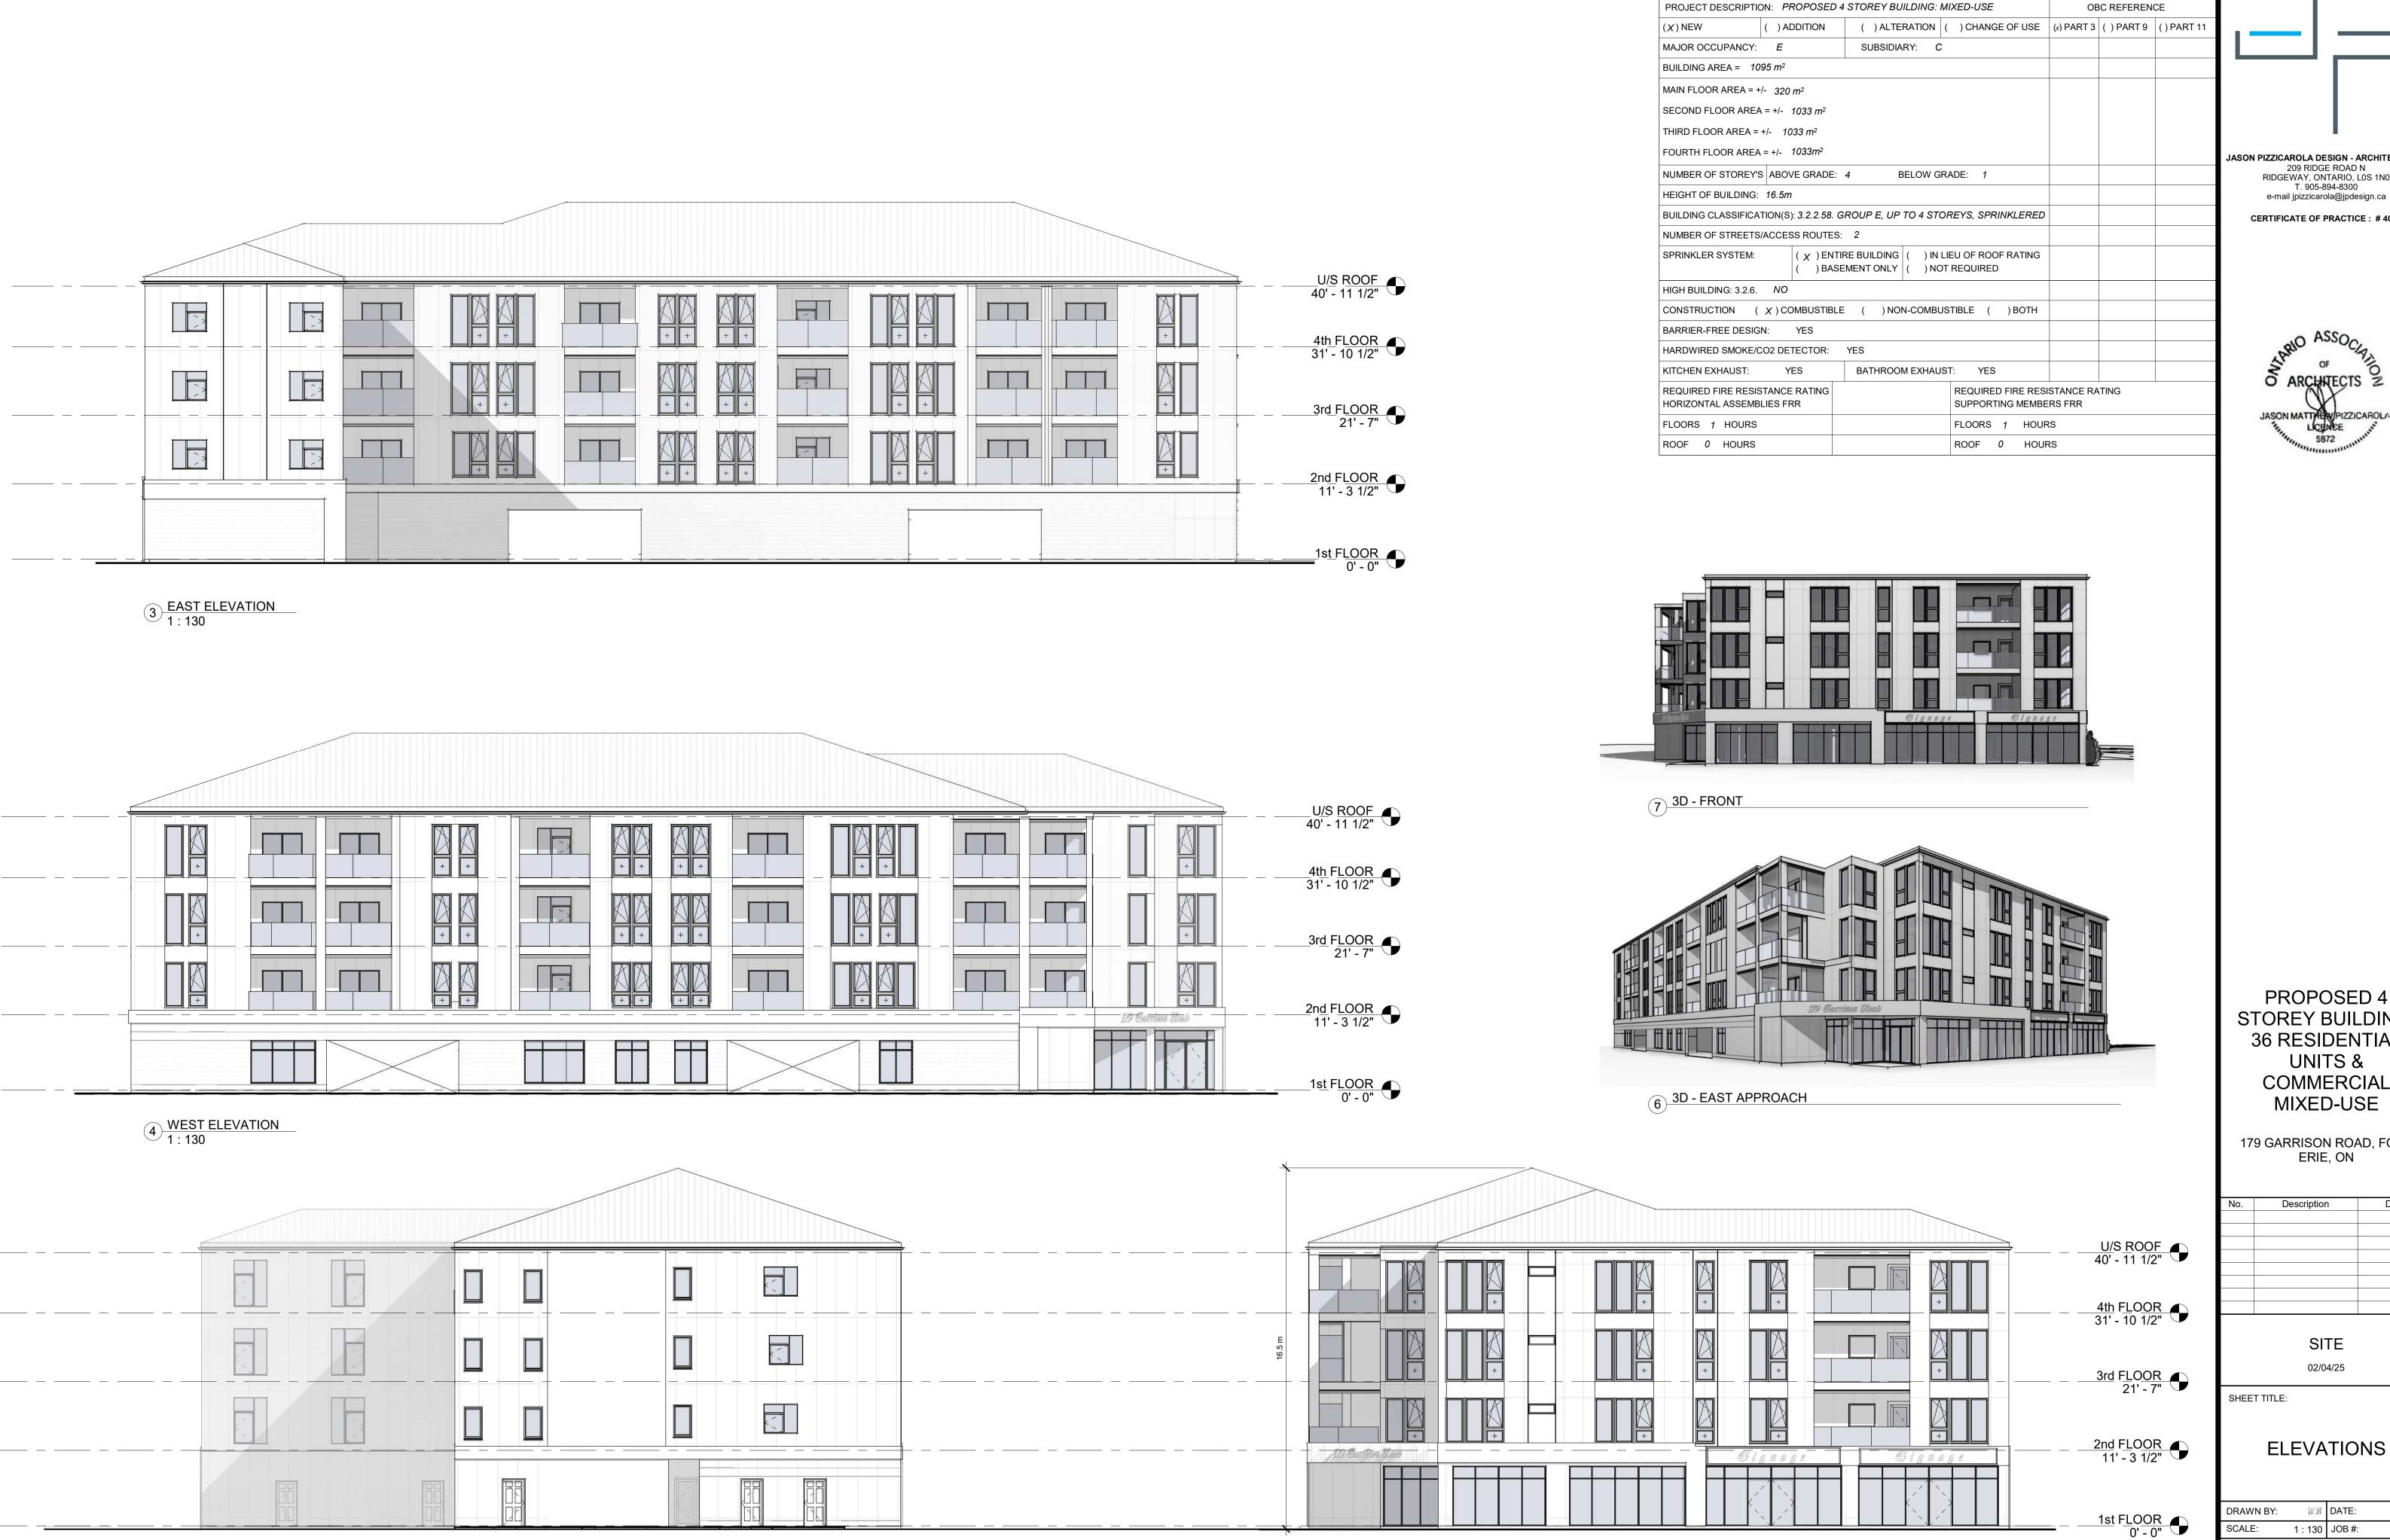

1 NORTH ELEVATION 1: 130

2 SOUTH ELEVATION (FRONT) 1:130

JASON PIZZICAROLA DESIGN - ARCHITECTS INC 209 RIDGE ROAD N RIDGEWAY, ONTARIO, LOS 1N0 T. 905-894-8300 e-mail jpizzicarola@jpdesign.ca CERTIFICATE OF PRACTICE: # 4053 NO ASSOCIA OF JASON MATTHEWPIZZICAROLA
LCHACE
5872 PROPOSED 4 STOREY BUILDING, **36 RESIDENTIAL** UNITS & COMMERCIAL MIXED-USE 179 GARRISON ROAD, FORT ERIE, ON

**BUILDING CODE DATA MATRIX** 

ONTARIO BUILDING CODE SUMMARY FORM

LOCATION: 179 GARRISON ROAD, FORT ERIE, ON

C:\Users\wburk\JP Designs\JPD Files - Documents\2024\24078-179 Garrison Borders Edge\Revit Files\Borders Edge - Mar 31 25.rvt