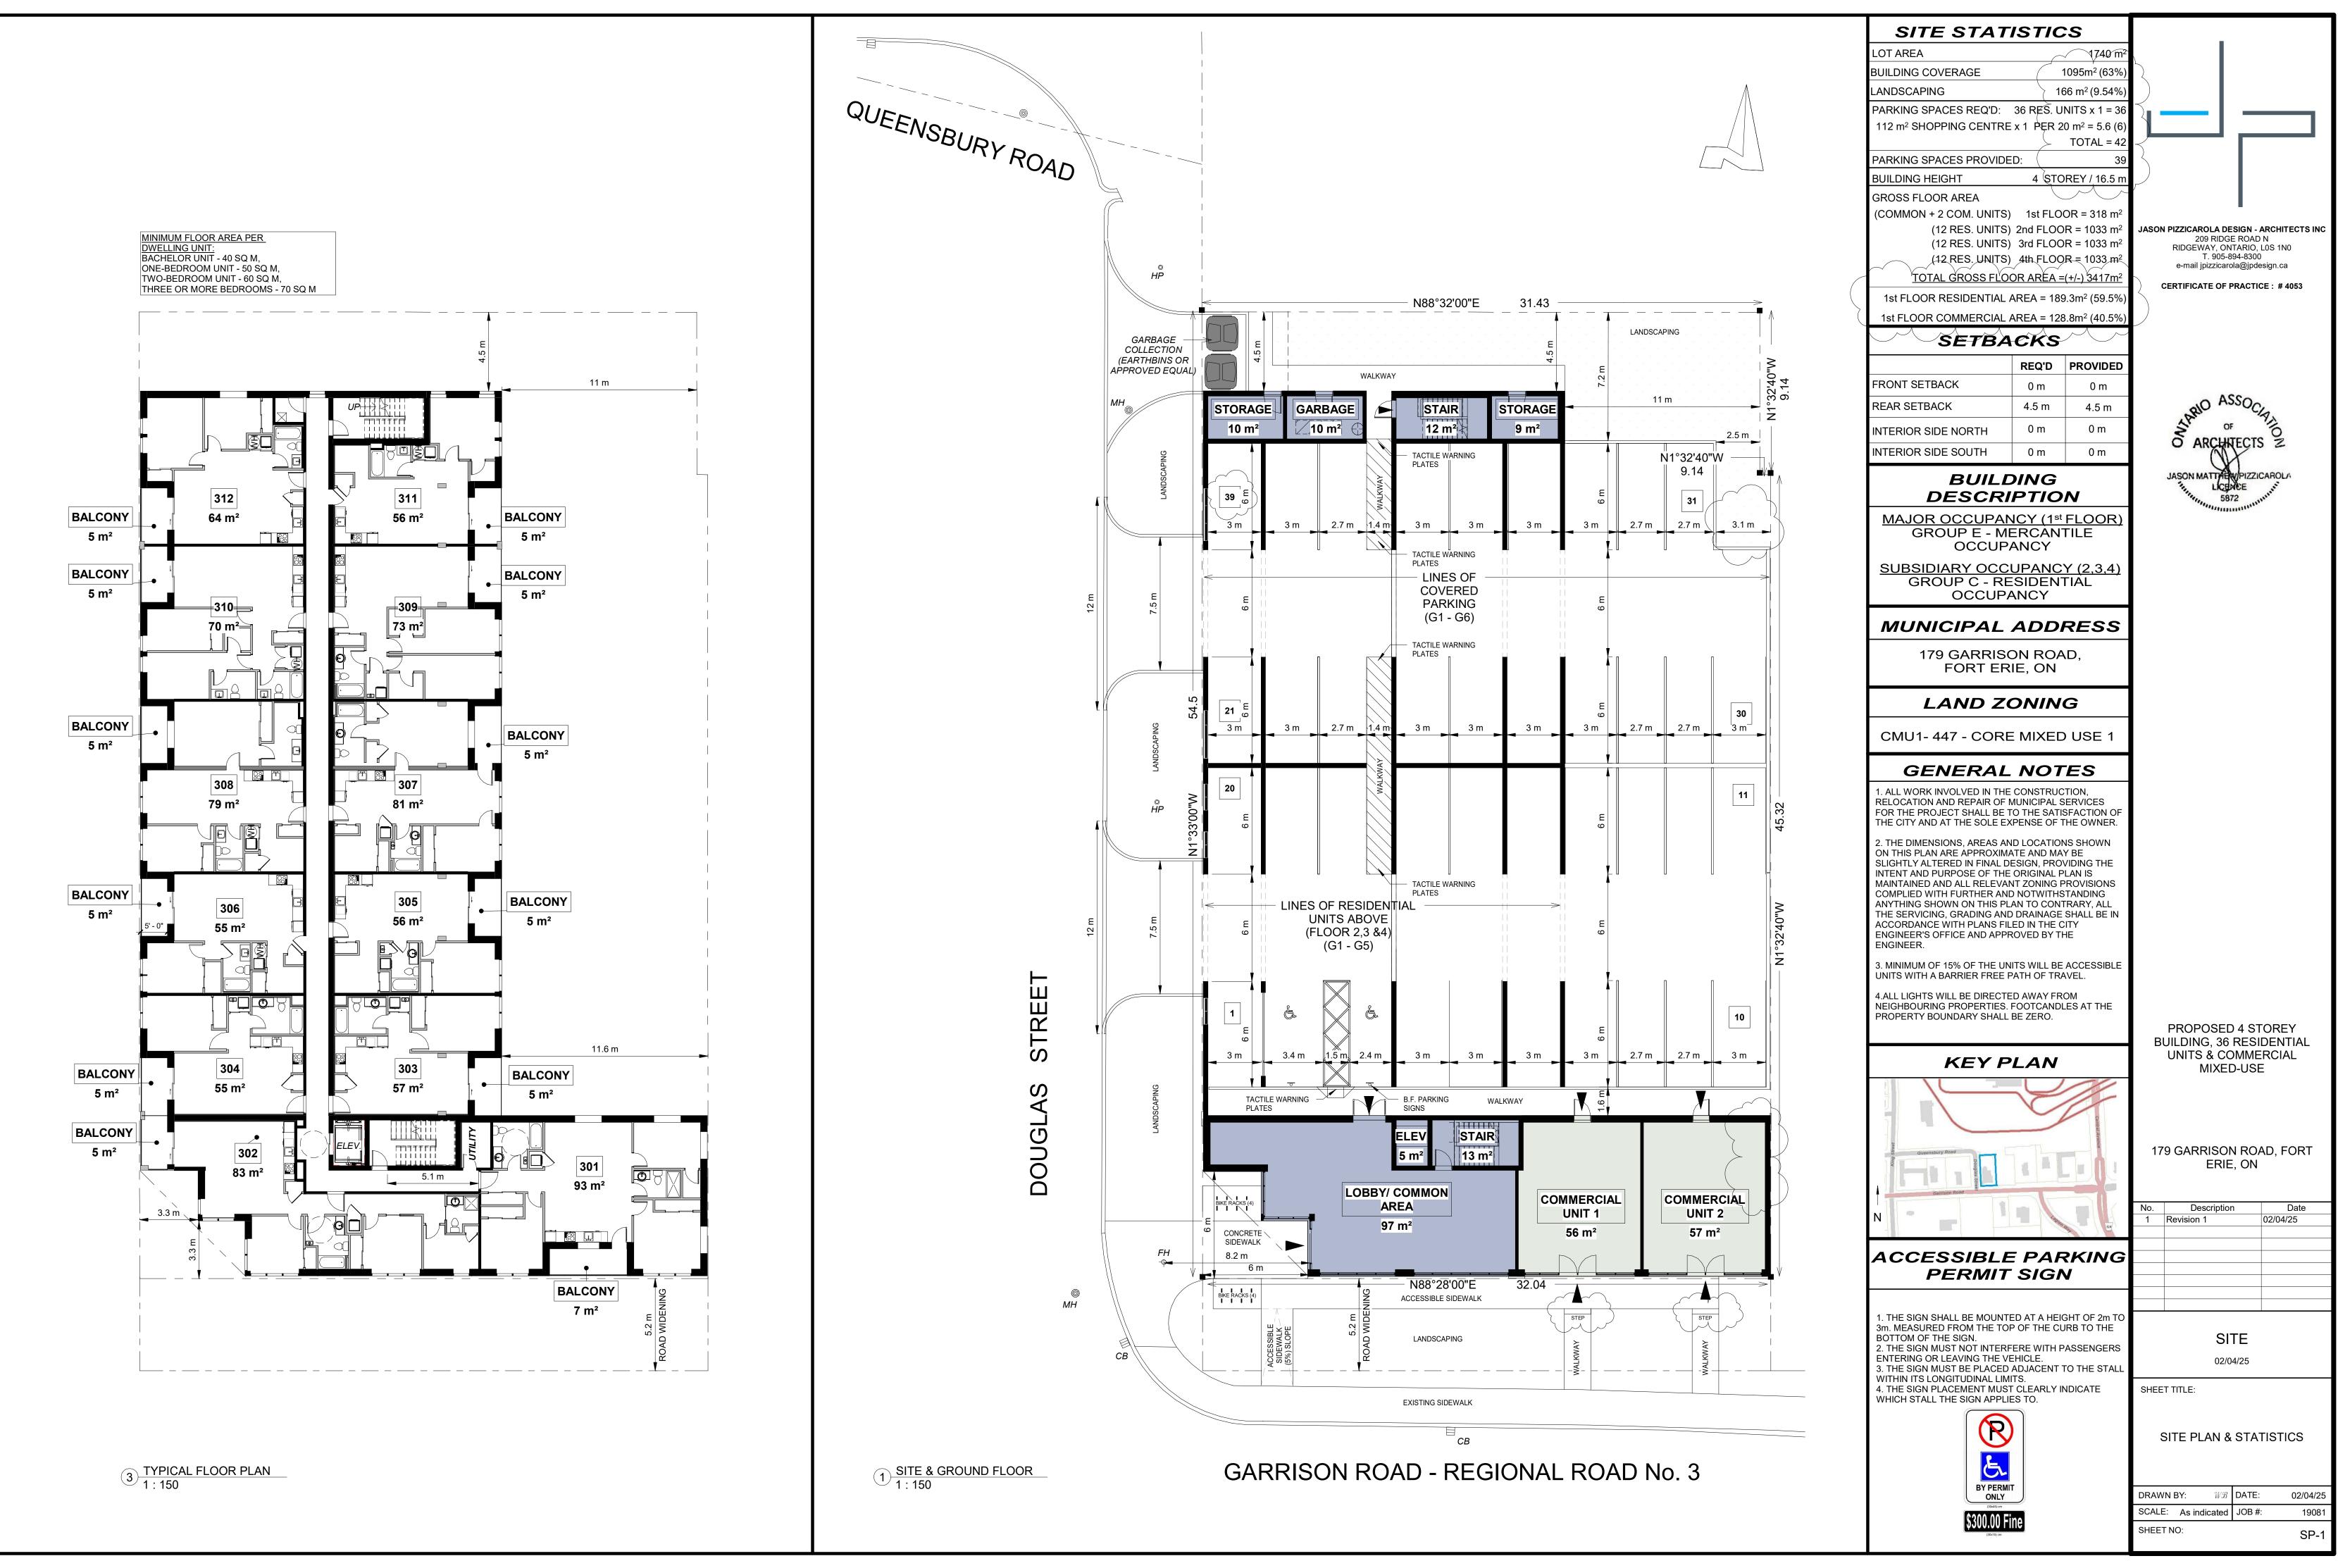

1 NORTH ELEVATION 1: 130

2 SOUTH ELEVATION (FRONT) 1:130

JASON PIZZICAROLA DESIGN - ARCHITECTS INC 209 RIDGE ROAD N RIDGEWAY, ONTARIO, LOS 1N0 T. 905-894-8300 e-mail jpizzicarola@jpdesign.ca CERTIFICATE OF PRACTICE: # 4053 NO ASSOCIA OF JASON MATTHEWPIZZICAROLA
LCHACE
5872 PROPOSED 4 STOREY BUILDING, **36 RESIDENTIAL** UNITS & COMMERCIAL MIXED-USE 179 GARRISON ROAD, FORT ERIE, ON

**BUILDING CODE DATA MATRIX** 

ONTARIO BUILDING CODE SUMMARY FORM

LOCATION: 179 GARRISON ROAD, FORT ERIE, ON

C:\Users\wburk\JP Designs\JPD Files - Documents\2024\24078-179 Garrison Borders Edge\Revit Files\Borders Edge - Mar 31 25.rvt

SHEET NO:

Date

02/04/25

19081

SP-2