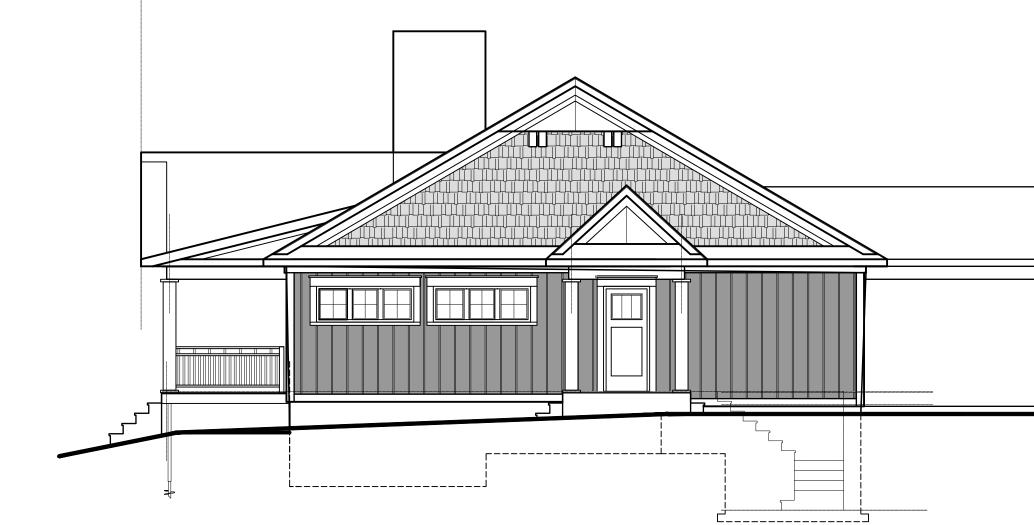

date of issues and revisions A. – SUBMITTED FOR MINOR VARIANCE 2024–09–23 – AAH

drawing no. drawing drawn A.H. **SP-04** North Elevation reviewed A.A.H. 2024-53 plot A.

1 : 75 Metric 11x17 sheet

3666 Crystal Beach