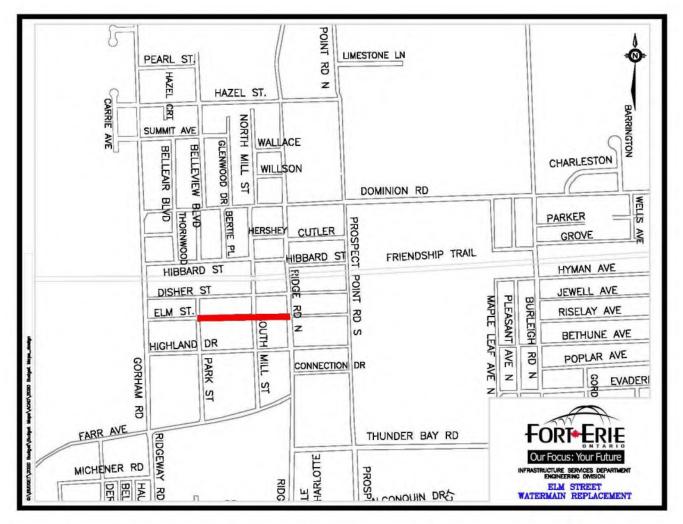

### Multi-component Projects

| ELMS19 | Elm Street Watermain - Ridge Rd N to Park                   | 50-51 |
|--------|-------------------------------------------------------------|-------|
| GORH24 | Gorham Road and Watermain Replacement                       | 52-53 |
| HARB24 | Harbourtown Subdivision - K3                                | 54-56 |
| OTTR21 | Ott Road Upgrade - S5 - Tracks to West Main                 | 57-59 |
| OTTW24 | Ott Road Watermain Replacement                              | 60-61 |
| SIMM25 | Sims Ave Upgrade - SH22                                     | 62-63 |
| SRMP24 | South Ridge Meadows Subdivision Parker Ave - R11a           | 64-66 |
| SRMW24 | South Ridge Meadows Subdivision Well Ave - R10a,b           | 67-69 |
| WEST24 | West Main Street Storm Sewer Replacement - May St to Ott Rd | 70-72 |
|        |                                                             |       |