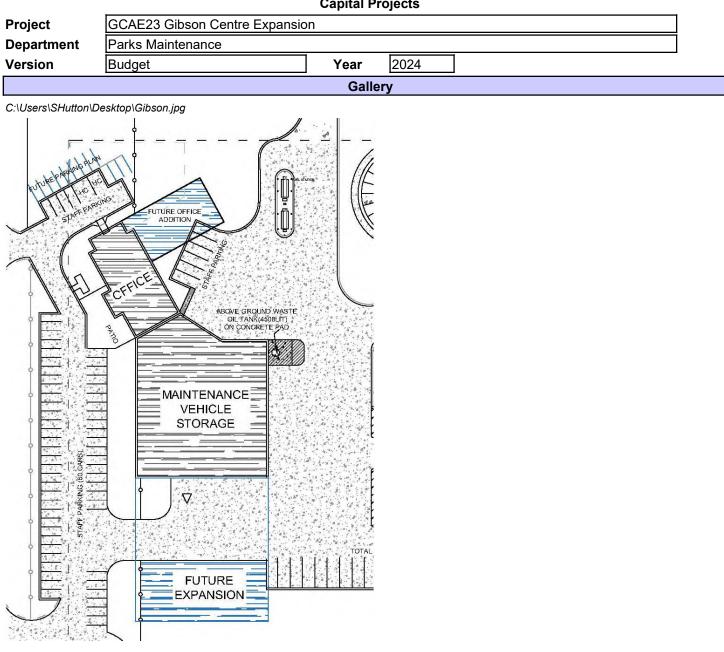

### **PROJECT TITLE AND DESCRIPTION**

Waverly Beach Park Healing Garden

2024 - \$50,000 Construction (\$50,000 Parkland Reserve)

### **NEED FOR PROJECT**

This project is to construct a Healing Garden within Waverly Beach Park. The location holds significant meaning for the Onondaga Chert Formation, Lake Erie, Indigenous plant life, and the Indigenous history of the area. FENFC (Fort Erie Native Friendship Centre) is the lead of the project, with assistance from the Town.

The subject site holds a significant indigenous history, the primary concept for this project is the creation of a healing garden featuring indigenous plant materials. During a site visit on June 24th, 2023, several design ideas incorporating various elements were discussed, considering the waterfront, beach, beautiful natural woodlot, and trail system.