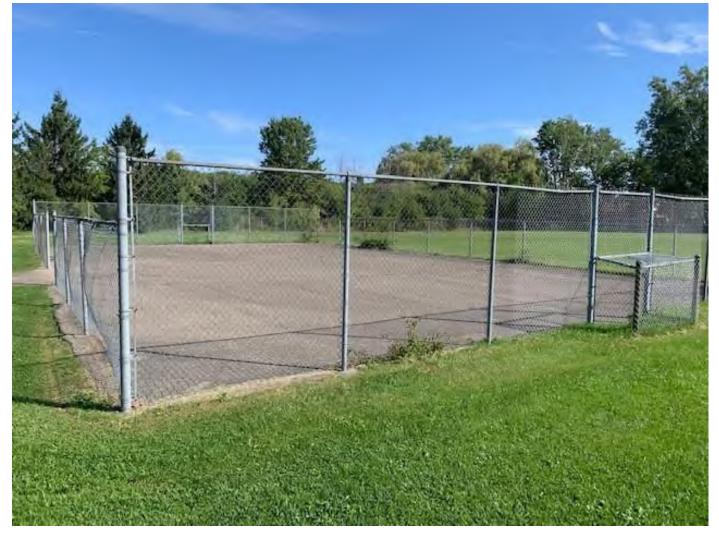

,750         9,750         9,750         9,750         9,750         9,750         9,750         9,750         9,750         9,750         9,750         9,750         9,750< |

| Ga  | II | e | rv |
|-----|----|---|----|
| - u |    | v |    |

2006 Parks and Open Space Master Plan

Preliminary Approval

Master Plan

Preliminary Capital

**Capital Projects** 

| Project    | NRGF25 Energy Field Court Replacement |      |      |  |  |
|------------|---------------------------------------|------|------|--|--|
| Department | Planning & Development Services       |      |      |  |  |
| Version    | Budget                                | Year | 2024 |  |  |
| Gallony    |                                       |      |      |  |  |

G:\COMMUNITY PLANNING\Budgets\2024\Photos\Energy Field 2.jpg



**Capital Projects** 

 Project
 OAKE26 Oakes Park Renovations

 Department
 Planning & Development Services

Version

Budget

**Year** 2024

Description

### **PROJECT TITLE AND DESCRIPTION**

**Oakes Park Renovations** 

2024 - \$400,000 Construction (\$400,000 Parkland Reserve)

### **NEED FOR PROJECT**

The purpose of this project is to do general improvements to Oakes Park including dug out and backstop replacement for the Senior diamond, general improvements and regrading to outfield, safety net installation, pitchers mount rebuilding, and parking lot/ driveway improvements.

Oakes Park is Fort Erie's primary baseball park with 5 baseball/softball diamonds of varying sizes. It is home to the Fort Erie Cannons and Fort Erie Minor Ball Association. In 2022 and 2023 the diamond lights