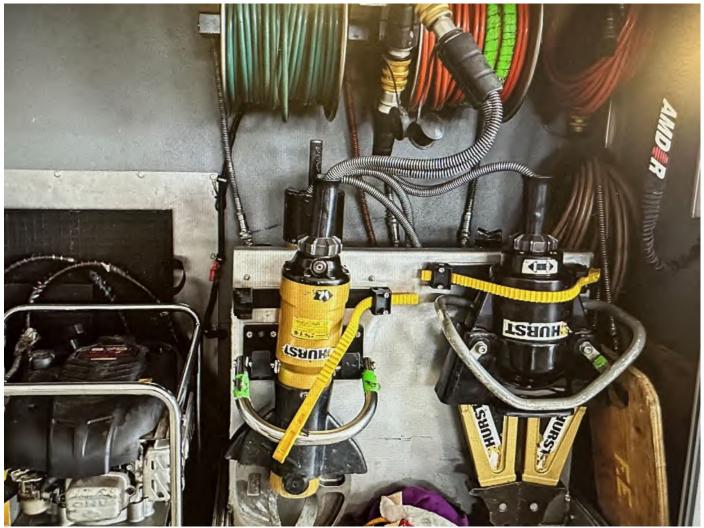

### FIRE & EMERGENCY SERVICES

| AUTX24 | Auto Extrication Tools for Pump 2   |  |
|--------|-------------------------------------|--|
|        | Replacement of Bunker Gear          |  |
| CHAN24 | Tactical Radio Channel              |  |
| PAGE24 | Update Volunteer Firefighter Pagers |  |
| RECR24 | Recruit PPE                         |  |
| RESC24 | Rescue #4 Replacement (2004 Ford)   |  |
| RESQ24 | Rescue #2 Replacement (2004 Ford)   |  |

#### CORPORATION OF THE TOWN OF FORT ERIE 2024 CAPITAL BUDGET & FINANCING

Run Date: 07/11/23 9:13 AM

|                                                     | 2024      | Reserves  | Development | Gas | Debenture | Donations     | Fed/Prov |
|-----------------------------------------------------|-----------|-----------|-------------|-----|-----------|---------------|----------|
|                                                     | Budget    |           | Charges     | Tax |           | & Other       | Reg/     |
|                                                     |           |           |             |     |           | Contributions | Grants   |
| CORPORATE & COMMUNITY SERVICES                      |           |           |             |     |           |               |          |
| COMMUNITY SERVICES                                  |           |           |             |     |           |               |          |
| IMIS24 IT Computer Hardware                         | 76,500    | 76,500    |             |     |           |               |          |
| PHON24 Phone Replacement                            | 27,250    | 27,250    |             |     |           |               |          |
| UPSS28 UPS Battery Backup                           | 132,000   | 132,000   |             |     |           |               |          |
| Total COMMUNITY SERVICES                            | 235,750   | 235,750   |             |     |           |               |          |
| Total CORPORATE & COMMUNITY SERVICES                | 235,750   | 235,750   |             |     |           |               |          |
| PLANNING & DEVELOPMENT SERVICES                     |           |           |             |     |           |               |          |
| OPEN SPACE PLANNING & DEVELOPMENT                   |           |           |             |     |           |               |          |
| ACDO19 AC Douglas Park Playground Replacement       | 190,000   | 169,692   | 20,308      |     |           |               |          |
| CBWP24 Crystal Beach Waterfront Park Playground Re  | 250,000   | 223,279   | 26,721      |     |           |               |          |
| DOGP23 Dog Park                                     | 100,000   |           | 100,000     |     |           |               |          |
| DOUG23 Douglastown Footpath Replacement             | 100,000   | 100,000   |             |     |           |               |          |
| ENHA24 Neighbourhood Park Enhancements              | 50,000    |           | 50,000      |     |           |               |          |
| ERIE23 Erie Beach Subdivision Park                  | 75,000    |           | 75,000      |     |           |               |          |
| FETC24 Fort Erie Tennis Club Courts 1-4 and 7 Repla | 600,000   | 600,000   |             |     |           |               |          |
| NRGF25 Energy Field Court Replacement               | 195,000   |           | 195,000     |     |           |               |          |
| OAKE26 Oakes Park Renovations                       | 400,000   | 400,000   |             |     |           |               |          |
| RIDG22 Ridgeway Shores Park Development             | 100,000   |           | 100,000     |     |           |               |          |
| WAVR24 Waverly Beach Park Healing Garden            | 50,000    | 50,000    |             |     |           |               |          |
| Total OPEN SPACE PLANNING & DEVELOPMENT             | 2,110,000 | 1,542,971 | 567,029     |     |           |               |          |
| Total PLANNING & DEVELOPMENT SERVICES               | 2,110,000 | 1,542,971 | 567,029     |     |           |               |          |
| FIRE & EMERGENCY SERVICES                           |           |           |             |     |           |               |          |
| FIRE EQUIPMENT                                      |           |           |             |     |           |               |          |
| AUTX24 Auto Extrication Tools for Pump 2            | 75,000    | 75,000    |             |     |           |               |          |
| BKGR24 Bunker Gear Replacement                      | 65,000    | 65,000    |             |     |           |               |          |
| CHAN24 Tactical Radio Channel                       | 100,000   | 100,000   |             |     |           |               |          |
| PAGE24 Update Volunteer Firefighter Pagers          | 70,000    | 70,000    |             |     |           |               |          |
| RECR24 Recruit PPE                                  | 40,000    | 40,000    |             |     |           |               |          |
| RESC24 Rescue #4 Replacement (2004 Ford)            | 150,000   | 150,000   |             |     |           |               |          |
| RESQ24 Rescue #2 Replacement (2004 Ford)            | 150,000   | 150,000   |             |     |           |               |          |
| Total FIRE EQUIPMENT                                | 650,000   | 650,000   |             |     |           |               |          |
| Total FIRE & EMERGENCY SERVICES                     | 650,000   | 650,000   |             |     |           |               |          |
| INFRASTRUCTURE SERVICES                             | ·         |           |             |     |           |               |          |
| CORE INFRASTRUCTURE                                 |           |           |             |     |           |               |          |
| MULTI-COMPONENT PROJECTS                            |           |           |             |     |           |               |          |
| ELMS19 Elm Street Watermain - Ridge Rd N to Parl    | 1,309,111 | 470,000   |             |     |           |               | 839,111  |
| GORH24 Gorham Road and Watermain Replacemer         | 173,500   | 173,500   |             |     |           |               |          |
| HARB24 Harbourtown Subdivision - K3                 | 710,000   | 355,000   | 355,000     |     |           |               |          |
| OTTR21 Ott Road Upgrade - S5 - Tracks to West M     | 1,415,000 | 707,500   | 707,500     |     |           |               |          |
| OTTW21 Ott Road Watermain Replacement               | 380,000   | 380,000   | 101,000     |     |           |               |          |
| SIMM25 Sims Ave Upgrade - SH22                      |           |           | 62 750      |     |           |               |          |
| Shiviniza Shins Ave Opyraue - SEZZ                  | 101,500   | 37,750    | 63,750      |     |           |               |          |