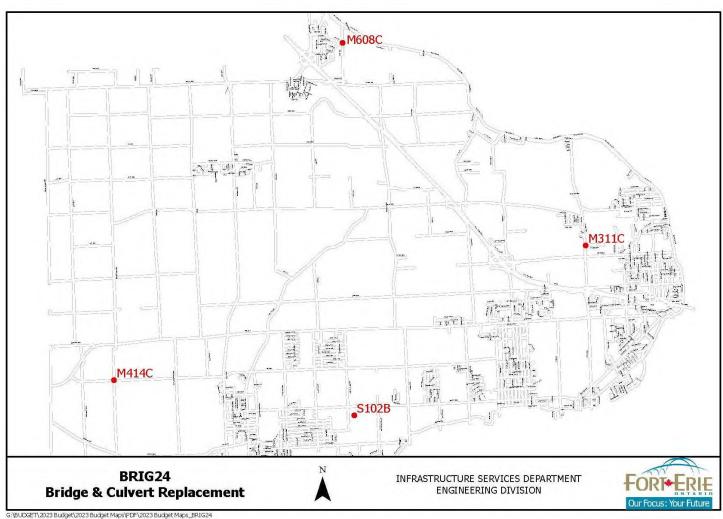

# **Table of Contents ~ Capital Requests**

. .

| Bridges & (                                                                            | Culverts                                                                                                                                                                                                                                                                                                                       |                                        |
|----------------------------------------------------------------------------------------|--------------------------------------------------------------------------------------------------------------------------------------------------------------------------------------------------------------------------------------------------------------------------------------------------------------------------------|----------------------------------------|
| BRIG24<br>BRIG25<br>RWAL23                                                             | 2024 Bridge and Culvert Replacement                                                                                                                                                                                                                                                                                            | 78                                     |
| <u>Sidewalks</u>                                                                       |                                                                                                                                                                                                                                                                                                                                |                                        |
| SIDE24                                                                                 | 2024 Sidewalk Repair Program81-                                                                                                                                                                                                                                                                                                | 82                                     |
| Storm Sew                                                                              | <u>er</u>                                                                                                                                                                                                                                                                                                                      |                                        |
| ASTP20<br>STRM24                                                                       | Point Abino Rd S. Storm PS                                                                                                                                                                                                                                                                                                     |                                        |
| <u>Municipal [</u>                                                                     | Drains                                                                                                                                                                                                                                                                                                                         |                                        |
| PABD12                                                                                 | Point Abino Municipal Drain87-                                                                                                                                                                                                                                                                                                 | 88                                     |
| <u>Wastewate</u>                                                                       | er                                                                                                                                                                                                                                                                                                                             |                                        |
| CSII24<br>GRSO24<br>WWTR24                                                             | Catharine SPS Catchment Area - IRR4                                                                                                                                                                                                                                                                                            | 92                                     |
| <u>Water</u>                                                                           |                                                                                                                                                                                                                                                                                                                                |                                        |
| COLO24<br>POUD24<br>WDWS24<br>WMET24                                                   | Colony Road Watermain Replacement                                                                                                                                                                                                                                                                                              | 98<br>01                               |
| PARKS &                                                                                | FACILITIES                                                                                                                                                                                                                                                                                                                     |                                        |
| Building Er                                                                            | <u>nvelope</u>                                                                                                                                                                                                                                                                                                                 |                                        |
| CREM27<br>FSVR22<br>GCAE23<br>GCBE25<br>LPFB19<br>MRRR30<br>PALR23<br>POWR24<br>THRA24 | Crystal Ridge Arena Exterior Metal104-1Fire Station #5 Roof Reshingling106-1Gibson Centre Expansion108-1Gibson Centre Vehicle Bay Expansion111-1Leisureplex Flooring Replacement114-1Railroad Museum Station Roof Repairs116-1Point Abino Lighthouse Repairs118-1Oakes Park Washroom Replacement120-1Town Hall Renovation123-1 | 07<br>10<br>13<br>15<br>17<br>19<br>22 |
| <u>Facility Equ</u>                                                                    | uipment                                                                                                                                                                                                                                                                                                                        |                                        |
| GCHV25<br>ZAMD23                                                                       | Gibson Centre HVAC Replacement                                                                                                                                                                                                                                                                                                 |                                        |
| Facility Site                                                                          | e Improvements                                                                                                                                                                                                                                                                                                                 |                                        |
| CRAO20<br>CRCA25<br>CRLA26                                                             | Crystal Ridge Arena Asphalt Overlay                                                                                                                                                                                                                                                                                            | 33                                     |

#### CORPORATION OF THE TOWN OF FORT ERIE 2024 CAPITAL BUDGET & FINANCING

Run Date: 07/11/23 9:13 AM

|                                                    | 2024       | Reserves  | Development | Gas       | Debenture | Donations     | Fed/Prov |
|----------------------------------------------------|------------|-----------|-------------|-----------|-----------|---------------|----------|
|                                                    | Budget     |           | Charges     | Тах       |           | & Other       | Reg/     |
|                                                    |            |           |             |           |           | Contributions | Grants   |
| SRMP24 South Ridge Meadows Subdivision Parker      | 384,000    | 192,000   | 192,000     |           |           |               |          |
| SRMW24 South Ridge Meadows Subdivision Well Av     | 627,000    | 316,500   | 310,500     |           |           |               |          |
| WEST24 West Main Street Storm Sewer Replaceme      | 3,515,800  | 1,492,900 | 1,492,900   |           |           |               | 530,000  |
| Total MULTI-COMPONENT PROJECTS                     | 8,615,911  | 4,125,150 | 3,121,650   |           |           |               | 1,369,11 |
| ROADS                                              |            |           |             |           |           |               |          |
| RSRF24 2024 Road Resurfacing Program               | 1,300,000  | 66,500    |             | 828,611   |           |               | 404,88   |
| Total ROADS                                        | 1,300,000  | 66,500    |             | 828,611   |           |               | 404,88   |
| BRIDGES & CULVERTS                                 |            |           |             |           |           |               |          |
| BRIG24 2024 Bridge & Culvert Replacement           | 1,069,000  | 319,000   |             | 750,000   |           |               |          |
| BRIG25 2025 Bridge & Culvert Replacement           | 250,000    | 250,000   |             |           |           |               |          |
| RWAL23 Farr Avenue Retaining Wall                  | 350,000    |           |             | 350,000   |           |               |          |
| Total BRIDGES & CULVERTS                           | 1,669,000  | 569,000   |             | 1,100,000 |           |               |          |
| SIDEWALKS                                          |            |           |             |           |           |               |          |
| SIDE24 2024 Sidewalk Repair Program                | 200,000    | 200,000   |             |           |           |               |          |
| Total SIDEWALKS                                    | 200,000    | 200,000   |             |           |           |               |          |
| STORM SEWER                                        |            |           |             |           |           |               |          |
| ASTP20 Point Abino Rd S. Storm PS                  | 1,500,000  | 1,500,000 |             |           |           |               |          |
| STRM24 2024 Storm Sewer Repairs                    | 100,000    | 100,000   |             |           |           |               |          |
| Total STORM SEWER                                  | 1,600,000  | 1,600,000 |             |           |           |               |          |
| MUNICIPAL DRAINS                                   |            |           |             |           |           |               |          |
| PABD12 Point Abino Municipal Drain                 | 1,744,000  | 872,000   |             |           |           | 872,000       |          |
| Total MUNICIPAL DRAINS                             | 1,744,000  | 872,000   |             |           |           | 872,000       |          |
| WASTEWATER                                         |            |           |             |           |           |               |          |
| CSII24 Catharine SPS Catchment Area - IRR4         | 200,000    | 66,680    | 133,320     |           |           |               |          |
| GRSO24 Garrison Rd East End SAN Sewer Outlet In    | 57,500     | 23,000    | 34,500      |           |           |               |          |
| WWTR24 2024 Waste Water Trenchless Repairs         | 1,351,000  | 1,351,000 |             |           |           |               |          |
| Total WASTEWATER                                   | 1,608,500  | 1,440,680 | 167,820     |           |           |               |          |
| WATER                                              | , ,        | , ,       |             |           |           |               |          |
| COLO24 Colony Road Watermain Replacement           | 100,000    | 100,000   |             |           |           |               |          |
| POUD24 Pound Avenue Watermain Extension            | 62,500     | 62,500    |             |           |           |               |          |
| WDWS24 2024 Infrastructure Leak Detection - Hydrai | 50,000     | 50,000    |             |           |           |               |          |
| WMET24 2024 Water Meter Replacement Program        | 200,000    | 150,000   |             |           |           | 50,000        |          |
| Total WATER                                        | 412,500    | 362,500   |             |           |           | 50,000        |          |
|                                                    | 17,149,911 | 9,235,830 | 3,289,470   | 1,928,611 |           | 922,000       | 1,774,00 |
| PARKS & FACILITIES                                 | ,,         | 0,200,000 | 0,200,110   | .,020,011 |           | 022,000       | .,,      |
| BUILDING ENVELOPE                                  |            |           |             |           |           |               |          |
| CREM27 Crystal Ridge Arena Exterior Metal Replace  | 50,000     | 50,000    |             |           |           |               |          |
| FSVR22 Fire Station #5 Roof Reshingling            | 50,000     | 50,000    |             |           |           |               |          |
| GCAE23 Gibson Centre Expansion                     | 2,550,000  | 30,000    | 2 550 000   |           |           |               |          |
| ·                                                  |            |           | 2,550,000   |           |           |               |          |
| GCBE25 Gibson Centre Vehicle Bay Expansion         | 1,463,000  | 100 000   | 1,463,000   |           |           |               |          |
| LPFB19 Leisureplex Flooring Replacement            | 100,000    | 100,000   |             |           |           |               |          |
| MRRR30 Railroad Museum Station Roof Repairs        | 35,000     | 35,000    |             |           |           |               |          |