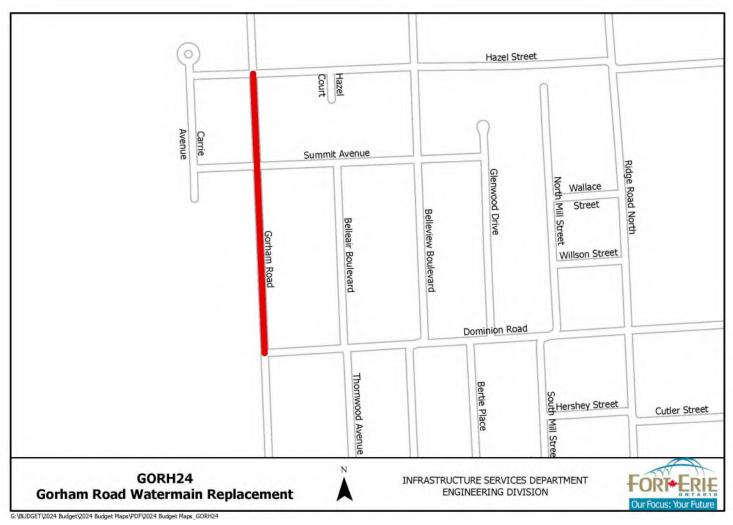

### Multi-component Projects

| ELMS19 | Elm Street Watermain - Ridge Rd N to Park                   | 50-51 |
|--------|-------------------------------------------------------------|-------|
| GORH24 | Gorham Road and Watermain Replacement                       | 52-53 |
| HARB24 | Harbourtown Subdivision - K3                                | 54-56 |
| OTTR21 | Ott Road Upgrade - S5 - Tracks to West Main                 | 57-59 |
| OTTW24 | Ott Road Watermain Replacement                              | 60-61 |
| SIMM25 | Sims Ave Upgrade - SH22                                     | 62-63 |
| SRMP24 | South Ridge Meadows Subdivision Parker Ave - R11a           | 64-66 |
| SRMW24 | South Ridge Meadows Subdivision Well Ave - R10a,b           | 67-69 |
| WEST24 | West Main Street Storm Sewer Replacement - May St to Ott Rd | 70-72 |
|        |                                                             |       |

#### CORPORATION OF THE TOWN OF FORT ERIE 2024 CAPITAL BUDGET & FINANCING

Run Date: 07/11/23 9:13 AM

|                                                     | 2024      | Reserves  | Development | Gas | Debenture | Donations     | Fed/Prov |
|-----------------------------------------------------|-----------|-----------|-------------|-----|-----------|---------------|----------|
|                                                     | Budget    |           | Charges     | Tax |           | & Other       | Reg/     |
|                                                     |           |           |             |     |           | Contributions | Grants   |
| CORPORATE & COMMUNITY SERVICES                      |           |           |             |     |           |               |          |
| COMMUNITY SERVICES                                  |           |           |             |     |           |               |          |
| IMIS24 IT Computer Hardware                         | 76,500    | 76,500    |             |     |           |               |          |
| PHON24 Phone Replacement                            | 27,250    | 27,250    |             |     |           |               |          |
| UPSS28 UPS Battery Backup                           | 132,000   | 132,000   |             |     |           |               |          |
| Total COMMUNITY SERVICES                            | 235,750   | 235,750   |             |     |           |               |          |
| Total CORPORATE & COMMUNITY SERVICES                | 235,750   | 235,750   |             |     |           |               |          |
| PLANNING & DEVELOPMENT SERVICES                     |           |           |             |     |           |               |          |
| OPEN SPACE PLANNING & DEVELOPMENT                   |           |           |             |     |           |               |          |
| ACDO19 AC Douglas Park Playground Replacement       | 190,000   | 169,692   | 20,308      |     |           |               |          |
| CBWP24 Crystal Beach Waterfront Park Playground Re  | 250,000   | 223,279   | 26,721      |     |           |               |          |
| DOGP23 Dog Park                                     | 100,000   |           | 100,000     |     |           |               |          |
| DOUG23 Douglastown Footpath Replacement             | 100,000   | 100,000   |             |     |           |               |          |
| ENHA24 Neighbourhood Park Enhancements              | 50,000    |           | 50,000      |     |           |               |          |
| ERIE23 Erie Beach Subdivision Park                  | 75,000    |           | 75,000      |     |           |               |          |
| FETC24 Fort Erie Tennis Club Courts 1-4 and 7 Repla | 600,000   | 600,000   |             |     |           |               |          |
| NRGF25 Energy Field Court Replacement               | 195,000   |           | 195,000     |     |           |               |          |
| OAKE26 Oakes Park Renovations                       | 400,000   | 400,000   |             |     |           |               |          |
| RIDG22 Ridgeway Shores Park Development             | 100,000   |           | 100,000     |     |           |               |          |
| WAVR24 Waverly Beach Park Healing Garden            | 50,000    | 50,000    |             |     |           |               |          |
| Total OPEN SPACE PLANNING & DEVELOPMENT             | 2,110,000 | 1,542,971 | 567,029     |     |           |               |          |
| Total PLANNING & DEVELOPMENT SERVICES               | 2,110,000 | 1,542,971 | 567,029     |     |           |               |          |
| FIRE & EMERGENCY SERVICES                           |           |           |             |     |           |               |          |
| FIRE EQUIPMENT                                      |           |           |             |     |           |               |          |
| AUTX24 Auto Extrication Tools for Pump 2            | 75,000    | 75,000    |             |     |           |               |          |
| BKGR24 Bunker Gear Replacement                      | 65,000    | 65,000    |             |     |           |               |          |
| CHAN24 Tactical Radio Channel                       | 100,000   | 100,000   |             |     |           |               |          |
| PAGE24 Update Volunteer Firefighter Pagers          | 70,000    | 70,000    |             |     |           |               |          |
| RECR24 Recruit PPE                                  | 40,000    | 40,000    |             |     |           |               |          |
| RESC24 Rescue #4 Replacement (2004 Ford)            | 150,000   | 150,000   |             |     |           |               |          |
| RESQ24 Rescue #2 Replacement (2004 Ford)            | 150,000   | 150,000   |             |     |           |               |          |
| Total FIRE EQUIPMENT                                | 650,000   | 650,000   |             |     |           |               |          |
| Total FIRE & EMERGENCY SERVICES                     | 650,000   | 650,000   |             |     |           |               |          |
| INFRASTRUCTURE SERVICES                             | ·         |           |             |     |           |               |          |
| CORE INFRASTRUCTURE                                 |           |           |             |     |           |               |          |
| MULTI-COMPONENT PROJECTS                            |           |           |             |     |           |               |          |
| ELMS19 Elm Street Watermain - Ridge Rd N to Parl    | 1,309,111 | 470,000   |             |     |           |               | 839,111  |
| GORH24 Gorham Road and Watermain Replacemer         | 173,500   | 173,500   |             |     |           |               |          |
| HARB24 Harbourtown Subdivision - K3                 | 710,000   | 355,000   | 355,000     |     |           |               |          |
| OTTR21 Ott Road Upgrade - S5 - Tracks to West M     | 1,415,000 | 707,500   | 707,500     |     |           |               |          |
| OTTW21 Ott Road Watermain Replacement               | 380,000   | 380,000   | 101,000     |     |           |               |          |
| SIMM25 Sims Ave Upgrade - SH22                      |           |           | 62 750      |     |           |               |          |
| Shiviniza Shins Ave Opyraue - SEZZ                  | 101,500   | 37,750    | 63,750      |     |           |               |          |