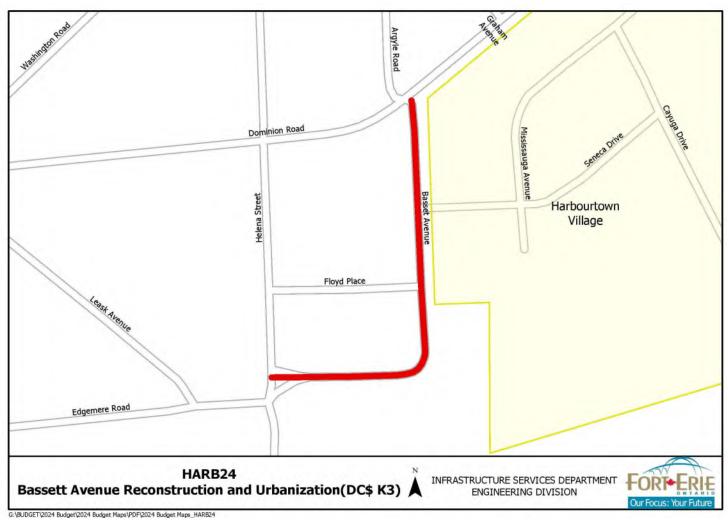

### Multi-component Projects

| ELMS19 | Elm Street Watermain - Ridge Rd N to Park                   | 50-51 |
|--------|-------------------------------------------------------------|-------|
| GORH24 | Gorham Road and Watermain Replacement                       | 52-53 |
| HARB24 | Harbourtown Subdivision - K3                                | 54-56 |
| OTTR21 | Ott Road Upgrade - S5 - Tracks to West Main                 | 57-59 |
| OTTW24 | Ott Road Watermain Replacement                              | 60-61 |
| SIMM25 | Sims Ave Upgrade - SH22                                     | 62-63 |
| SRMP24 | South Ridge Meadows Subdivision Parker Ave - R11a           | 64-66 |
| SRMW24 | South Ridge Meadows Subdivision Well Ave - R10a,b           | 67-69 |
| WEST24 | West Main Street Storm Sewer Replacement - May St to Ott Rd | 70-72 |
|        |                                                             |       |

#### CORPORATION OF THE TOWN OF FORT ERIE 2024 CAPITAL BUDGET & FINANCING

Run Date: 07/11/23 9:13 AM

|                                                     | 2024      | Reserves  | Development | Gas | Debenture | Donations     | Fed/Prov |
|-----------------------------------------------------|-----------|-----------|-------------|-----|-----------|---------------|----------|
|                                                     | Budget    |           | Charges     | Tax |           | & Other       | Reg/     |
|                                                     |           |           |             |     |           | Contributions | Grants   |
| CORPORATE & COMMUNITY SERVICES                      |           |           |             |     |           |               |          |
| COMMUNITY SERVICES                                  |           |           |             |     |           |               |          |
| IMIS24 IT Computer Hardware                         | 76,500    | 76,500    |             |     |           |               |          |
| PHON24 Phone Replacement                            | 27,250    | 27,250    |             |     |           |               |          |
| UPSS28 UPS Battery Backup                           | 132,000   | 132,000   |             |     |           |               |          |
| Total COMMUNITY SERVICES                            | 235,750   | 235,750   |             |     |           |               |          |
| Total CORPORATE & COMMUNITY SERVICES                | 235,750   | 235,750   |             |     |           |               |          |
| PLANNING & DEVELOPMENT SERVICES                     |           |           |             |     |           |               |          |
| OPEN SPACE PLANNING & DEVELOPMENT                   |           |           |             |     |           |               |          |
| ACDO19 AC Douglas Park Playground Replacement       | 190,000   | 169,692   | 20,308      |     |           |               |          |
| CBWP24 Crystal Beach Waterfront Park Playground Re  | 250,000   | 223,279   | 26,721      |     |           |               |          |
| DOGP23 Dog Park                                     | 100,000   |           | 100,000     |     |           |               |          |
| DOUG23 Douglastown Footpath Replacement             | 100,000   | 100,000   |             |     |           |               |          |
| ENHA24 Neighbourhood Park Enhancements              | 50,000    |           | 50,000      |     |           |               |          |
| ERIE23 Erie Beach Subdivision Park                  | 75,000    |           | 75,000      |     |           |               |          |
| FETC24 Fort Erie Tennis Club Courts 1-4 and 7 Repla | 600,000   | 600,000   |             |     |           |               |          |
| NRGF25 Energy Field Court Replacement               | 195,000   |           | 195,000     |     |           |               |          |
| OAKE26 Oakes Park Renovations                       | 400,000   | 400,000   |             |     |           |               |          |
| RIDG22 Ridgeway Shores Park Development             | 100,000   |           | 100,000     |     |           |               |          |
| WAVR24 Waverly Beach Park Healing Garden            | 50,000    | 50,000    |             |     |           |               |          |
| Total OPEN SPACE PLANNING & DEVELOPMENT             | 2,110,000 | 1,542,971 | 567,029     |     |           |               |          |
| Total PLANNING & DEVELOPMENT SERVICES               | 2,110,000 | 1,542,971 | 567,029     |     |           |               |          |
| FIRE & EMERGENCY SERVICES                           |           |           |             |     |           |               |          |
| FIRE EQUIPMENT                                      |           |           |             |     |           |               |          |
| AUTX24 Auto Extrication Tools for Pump 2            | 75,000    | 75,000    |             |     |           |               |          |
| BKGR24 Bunker Gear Replacement                      | 65,000    | 65,000    |             |     |           |               |          |
| CHAN24 Tactical Radio Channel                       | 100,000   | 100,000   |             |     |           |               |          |
| PAGE24 Update Volunteer Firefighter Pagers          | 70,000    | 70,000    |             |     |           |               |          |
| RECR24 Recruit PPE                                  | 40,000    | 40,000    |             |     |           |               |          |
| RESC24 Rescue #4 Replacement (2004 Ford)            | 150,000   | 150,000   |             |     |           |               |          |
| RESQ24 Rescue #2 Replacement (2004 Ford)            | 150,000   | 150,000   |             |     |           |               |          |
| Total FIRE EQUIPMENT                                | 650,000   | 650,000   |             |     |           |               |          |
| Total FIRE & EMERGENCY SERVICES                     | 650,000   | 650,000   |             |     |           |               |          |
| INFRASTRUCTURE SERVICES                             | ·         |           |             |     |           |               |          |
| CORE INFRASTRUCTURE                                 |           |           |             |     |           |               |          |
| MULTI-COMPONENT PROJECTS                            |           |           |             |     |           |               |          |
| ELMS19 Elm Street Watermain - Ridge Rd N to Parl    | 1,309,111 | 470,000   |             |     |           |               | 839,111  |
| GORH24 Gorham Road and Watermain Replacemer         | 173,500   | 173,500   |             |     |           |               |          |
| HARB24 Harbourtown Subdivision - K3                 | 710,000   | 355,000   | 355,000     |     |           |               |          |
| OTTR21 Ott Road Upgrade - S5 - Tracks to West M     | 1,415,000 | 707,500   | 707,500     |     |           |               |          |
| OTTW21 Ott Road Watermain Replacement               | 380,000   | 380,000   | 101,000     |     |           |               |          |
| SIMM25 Sims Ave Upgrade - SH22                      |           |           | 62 750      |     |           |               |          |
| Shiviniza Shins Ave Opyraue - SEZZ                  | 101,500   | 37,750    | 63,750      |     |           |               |          |