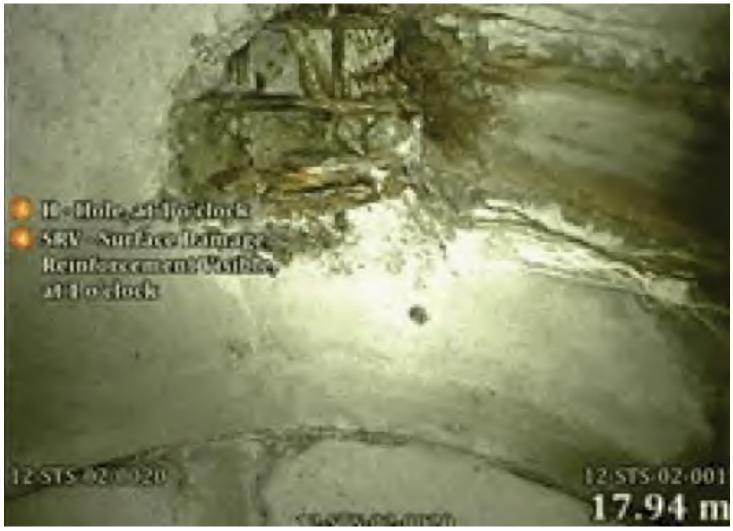

|     |    |        |  |
| Rehab/replaced Ass     | et ID     | 34000-ILIN-various                |        |      | T   |    |        |  |
| Replaced asset Insta   | al. Date  | 1-Jul-1958                        |        |      | T   |    |        |  |
| Project Est. Complet   | tion Date | 22-Sep-2024                       |        |      | T   |    |        |  |
| Master Plan            |           | Storm Sewer Master Plan           |        |      | T   |    |        |  |
| Preliminary Capital    |           | General Approval                  |        |      |     |    |        |  |
|                        |           |                                   |        |      |     |    |        |  |

#### Gallery

G:\Roads & Drainage\Budget\2023\Capital Budget Sheets\STRM23 Pic.jpg



**Capital Projects** 

Project Department

Infrastructure Services

PABD12 Point Abino Municipal Drain

Version

Budget

**Year** 2024

Description

#### **PROJECT TITLE AND DESCRIPTION**

Point Abino Municipal Drain

2012 - \$93,750 design (\$50,000 Municipal Drains Reserve, \$43,750 Benefitting Landowners) 2024 - \$1,744,000 (\$872,000 Municipal Drains Reserve, \$872,000 Benefitting Landowners)

### NEED FOR PROJECT

The Point Abino Municipal Drain is Port Colborne led. The Point Abino Report is prepared by the appointed Drainage Engineer, Paul Marsh of EWA Engineering Inc. The overall project is estimated at \$2.5 million including \$200,000 for administration and engineering.

The Town's portion of the outlet replacement covers the Point Abino Rd crossing, estimated at \$1.15 million