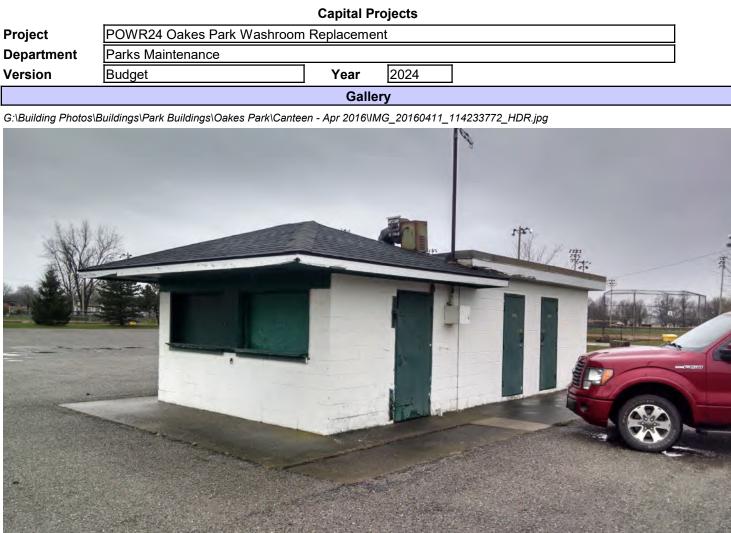

The new equipment is smaller, lighter, and cordless. This can reduce the amount of time a person remains trapped in their vehicle. New vehicles are safer and are manufactured of stronger metals that our current equipment can struggle to cut through. The new equipment is designed to be able to cut this and future materials easier.