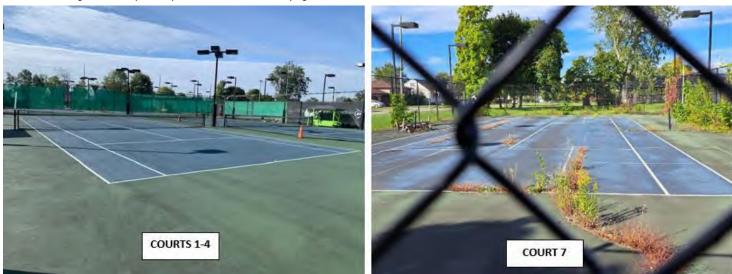

100044                                                  | <br>    |  |  |  |  |  |  |
| Replaced asset Instal. Date  | 3-Jul-1995                                                        | N/A     |  |  |  |  |  |  |
| Project Est. Completion Date | 31-Dec-2024                                                       | <br>    |  |  |  |  |  |  |
| Master Plan                  | 2006 Parks and Open Space Master Plan                             | <br>    |  |  |  |  |  |  |
| Preliminary Capital          | Preliminary Approval                                              | <br>    |  |  |  |  |  |  |
|                              |                                                                   |         |  |  |  |  |  |  |

Gallery

G:\General\Budget\2024\Capital\Dept Review\PDS\FETC24.png



**Capital Projects** 

| Project    | NRGF25 Energy Field Court Repla | acement |      |   |
|------------|---------------------------------|---------|------|---|
| Department | Planning & Development Services | 5       |      |   |
| Version    | Budget                          | Year    | 2024 | 1 |

Description

### **PROJECT TITLE AND DESCRIPTION**

### Energy Field Court Replacement

This project aims to replace the existing ball hockey court with a new multi-use court containing basketball and pickleball.

2024 - \$195,000 Construction (Development Charges Reserve for Parks and Recreation ID #3.3.12)

### NEED FOR PROJECT

The current court primarily designed for ball hockey was built in 2000 and has reached its estimated 20-year lifespan.

The existing court includes an asphalt pa