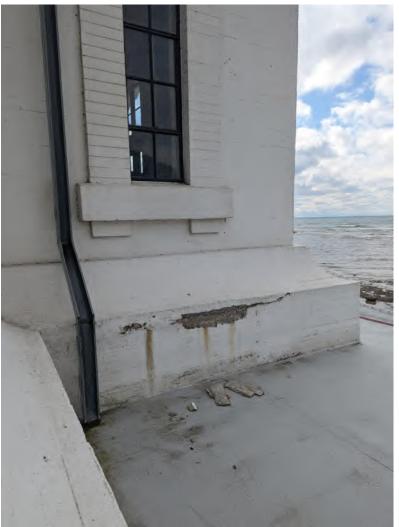

### **PROJECT TITLE AND DESCRIPTION**

Auto Extrication Tools for Replacement Pump 2

2024 - \$75,000 (Fire Equipment Replacement Reserve)