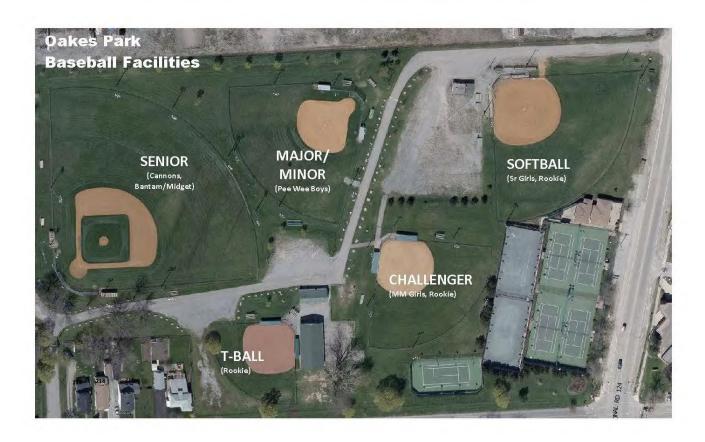

D      | 53000GLDI-100048                                                  |         |  |  |  |  |  |
| Replaced asset Instal. Date  | 3-Jul-1985                                                        | N/A     |  |  |  |  |  |
| Project Est. Completion Date | 31-Dec-2024                                                       |         |  |  |  |  |  |
| Master Plan                  | 2006 Parks and Open Space Master Plan                             |         |  |  |  |  |  |
| Preliminary Capital          | Preliminary Approval                                              |         |  |  |  |  |  |
|                              |                                                                   |         |  |  |  |  |  |

Gallery

G:\COMMUNITY PLANNING\Budgets\2024\Photos\Oakes park.jpg



**Capital Projects** 

|            |                                         | Descri | otion |  |  |  |
|------------|-----------------------------------------|--------|-------|--|--|--|
| Version    | Budget                                  | Year   | 2024  |  |  |  |
| Department | Planning & Development Services         |        |       |  |  |  |
| Project    | RIDG22 Ridgeway Shores Park Development |        |       |  |  |  |
|            |                                         | -      |       |  |  |  |

### **PROJECT TITLE AND DESCRIPTION**

Ridgeway Shores Park Development (Oakes at 6 Mile Creek Subdivision New Park)

2024 - \$100,000 Consultants (\$100,000 Development Charges Reserve for Parks and Recreation ID #3.4.2) 2025 - \$695,000 Construction (\$695,000 Development C