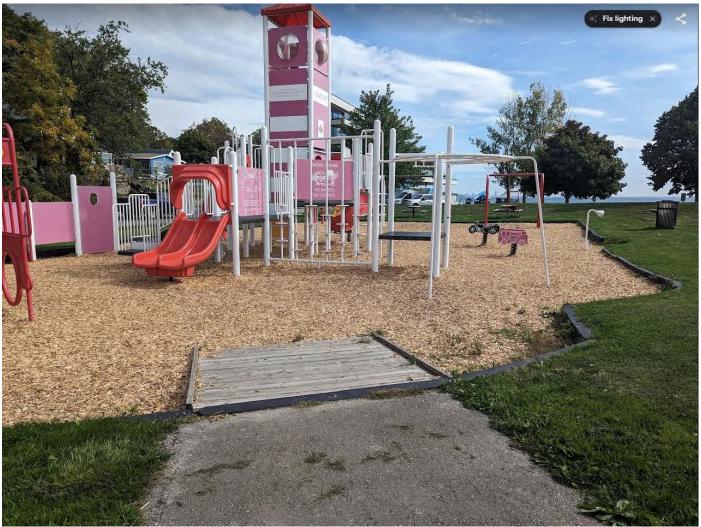

### Gallery

G:\COMMUNITY PLANNING\Budgets\2024\Photos\AC Douglas.png

**Capital Projects** 

|                                                                                            | Capital Flojects                                                                                                                                                                                                                                                                                                                                                                                                                                                                                                                                                                               |  |  |  |  |  |  |  |  |
|--------------------------------------------------------------------------------------------|------------------------------------------------------------------------------------------------------------------------------------------------------------------------------------------------------------------------------------------------------------------------------------------------------------------------------------------------------------------------------------------------------------------------------------------------------------------------------------------------------------------------------------------------------------------------------------------------|--|--|--|--|--|--|--|--|
| Project                                                                                    | CBWP24 Crystal Beach Waterfront Park Playground Replacement                                                                                                                                                                                                                                                                                                                                                                                                                                                                                                                                    |  |  |  |  |  |  |  |  |
| Department                                                                                 | Planning & Development Services                                                                                                                                                                                                                                                                                                                                                                                                                                                                                                                                                                |  |  |  |  |  |  |  |  |
| Version                                                                                    | Budget Year 2024                                                                                                                                                                                                                                                                                                                                                                                                                                                                                                                                                                               |  |  |  |  |  |  |  |  |
|                                                                                            | Description                                                                                                                                                                                                                                                                                                                                                                                                                                                                                                                                                                                    |  |  |  |  |  |  |  |  |
| PROJECT TITLE AND DESCRIPTION                                                              |                                                                                                                                                                                                                                                                                                                                                                                                                                                                                                                                                                                                |  |  |  |  |  |  |  |  |
| Crystal Beach                                                                              | Waterfront Park Playground Replacement                                                                                                                                                                                                                                                                                                                                                                                                                                                                                                                                                         |  |  |  |  |  |  |  |  |
| mulch to meet<br>2025 - \$250,00                                                           | This project aims to replace the existing play structure and the safety surface with engineering fiber wood mulch to meet current AODA requirements.<br>2025 - \$250,000 Construction (\$223,279 Parkland Reserve, \$26,721 Development Charges Reserve for Parks and Recreation ID #3.3.14)                                                                                                                                                                                                                                                                                                   |  |  |  |  |  |  |  |  |
|                                                                                            | NEED FOR PROJECT                                                                                                                                                                                                                                                                                                                                                                                                                                                                                                                                                                               |  |  |  |  |  |  |  |  |
| play structures<br>inclusive and a<br>The existing pl<br>equipment, at<br>need for replace | unds must adhere to the current CSA standard to ensure the safe design and manufacture of<br>to minimize the risk of injury. All new playgrounds must meet AODA requirements to provide<br>accessible play spaces for all, including proper pavement and equipment platforms.<br>ayground was constructed in 2010, has reached its estimated 15-year life cycle for playground<br>which time a certified playground inspector evaluates the asset to ascertain its condition and<br>cement.<br>ayground features one senior climber, swing set of 2 belts, 1 toddle, 1 accessible swing, swing |  |  |  |  |  |  |  |  |

set of 1 toddler & belt, AODA wood fiber surface with plastic curb.

This replacement project includes new play equipment, a safety AODA surface, an inspection of existing drainage system, an accessible concrete ramp and curbing. No additional operating impacts are expected as this is an asset replacement project.