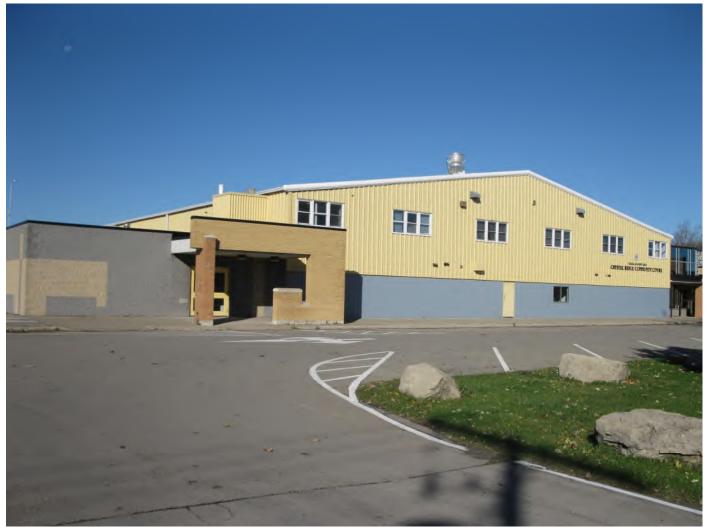

### **PROJECT TITLE AND DESCRIPTION**

Waverly Beach Park Healing Garden

2024 - \$50,000 Construction (\$50,000 Parkland Reserve)

### **NEED FOR PROJECT**

This project is to construct a Healing Garden within Waverly Beach Park. The location holds significant meaning for the Onondaga Chert Formation, Lake Erie, Indigenous plant life, and the Indigenous history of the area. FENFC (Fort Erie Native Friendship Centre) is the lead of the project, with assistance from the Town.

The subject site holds a significant indigenous history, the primary concept for this project is the creation of a healing garden featuring indigenous plant materials. During a site visit on June 24th, 2023, several design ideas incorporating various elements were discussed, considering the waterfront, beach, beautiful natural woodlot, and trail system.