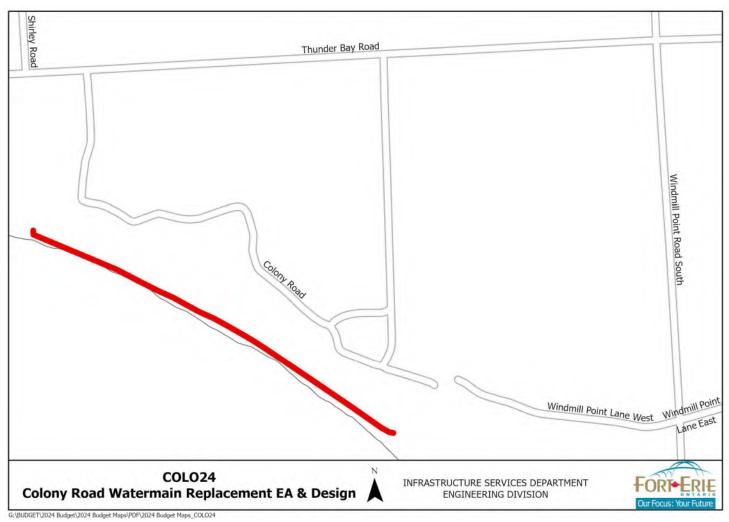

|                     | N/A     |  |  |  |  |  |  |
| Asset Expenditure Type  | Replacement of Existing    | Assets              |         |  |  |  |  |  |  |
| Rehab/replaced Asset    | ID 45050ILIN-100275, 1002  | 76, 100277          |         |  |  |  |  |  |  |
| Replaced asset Instal   | Date 30-Jun-1959           |                     |         |  |  |  |  |  |  |
| Project Est. Completion | n Date 30-Nov-2025         |                     |         |  |  |  |  |  |  |
| Master Plan             | N/A                        |                     |         |  |  |  |  |  |  |
| Preliminary Capital     | Preliminary Approval       |                     |         |  |  |  |  |  |  |

#### Gallery

G:\BUDGET\2024 Budget\2024 Budget Maps\PDF\2024 Budget Maps\_COLO24.jpg



**Capital Projects** 

| Project                       | POUD24 Pound Avenue Watermain Extension |        |       |  |  |  |  |  |
|-------------------------------|-----------------------------------------|--------|-------|--|--|--|--|--|
| Department                    | Infrastructure Services                 |        |       |  |  |  |  |  |
| Version                       | Budget                                  | ] Year | 2024  |  |  |  |  |  |
|                               |                                         | Descri | ption |  |  |  |  |  |
| PROJECT TITLE AND DESCRIPTION |                                         |        |       |  |  |  |  |  |
|                               |                                         |        |       |  |  |  |  |  |

Pound Avenue Water