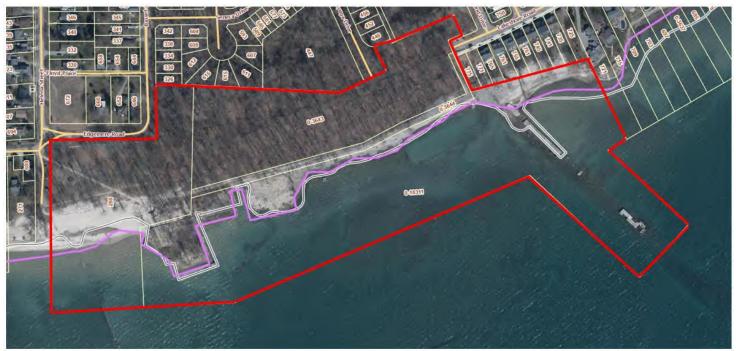

| <br>                                                              | N/A  | <br> | <br> | <br> | <br> | <br> | <br>  |
| Replaced asset Instal. Date  | 31-Dec-1969                                                       | N/A  | <br> | <br> | <br> | <br> | <br> | <br>  |
| Project Est. Completion Date | 31-Dec-2024                                                       |      | <br> | <br> | <br> | <br> | <br> | <br>  |
| Master Plan                  | 2006 Parks and Open Space Master Plan                             |      | <br> | <br> | <br> | <br> | <br> | <br>  |
| Preliminary Capital          | Preliminary Approval                                              |      |      |      |      | <br> |      | <br>1 |

### Gallery

G:\COMMUNITY PLANNING\Budgets\2024\Photos\Harbourtown.png



**Capital Projects** FETC24 Fort Erie Tennis Club Courts 1-4 and 7 Replacement Project Department Planning & Development Services Version Budget Year 2024 Description **PROJECT TITLE AND DESCRIPTION** Fort Erie Tennis Club Courts 1-4 and 7 Replacement The purpose of this project is to replace five of the seven courts within Oakes Parks used by the Fort Erie Tennis Club. This would include Courts 1-4 and Court 7. 2024: \$600,000 Construction (\$600,000 Parkland Reserve) **NEED FOR PROJECT** The Board of Directors of the Fort Erie Tennis Club (FETC) has requested the replacement of five of the seven existing hard surface tennis courts being courts 1-4 and 7. Court 7 is in poor condition and is unusable. Courts 1-4 are usable but areas of the acrylic surface are beginning to buckle and crac