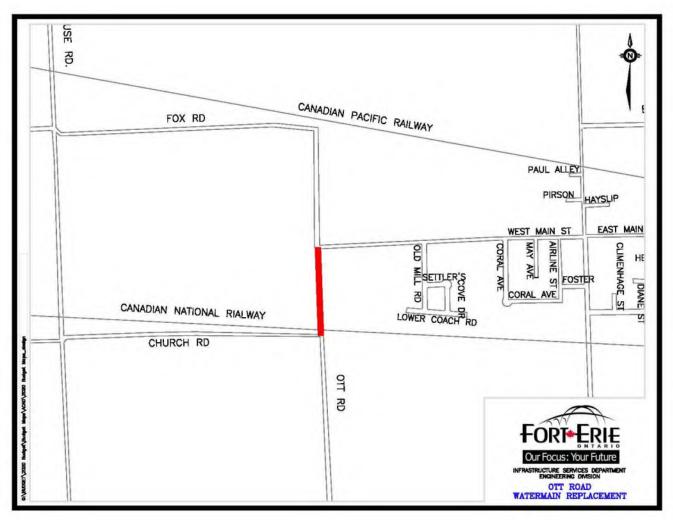

### Multi-component Projects

| ELMS19 | Elm Street Watermain - Ridge Rd N to Park                   | 50-51 |
|--------|-------------------------------------------------------------|-------|
| GORH24 | Gorham Road and Watermain Replacement                       | 52-53 |
| HARB24 | Harbourtown Subdivision - K3                                | 54-56 |
| OTTR21 | Ott Road Upgrade - S5 - Tracks to West Main                 | 57-59 |
| OTTW24 | Ott Road Watermain Replacement                              | 60-61 |
| SIMM25 | Sims Ave Upgrade - SH22                                     | 62-63 |
| SRMP24 | South Ridge Meadows Subdivision Parker Ave - R11a           | 64-66 |
| SRMW24 | South Ridge Meadows Subdivision Well Ave - R10a,b           | 67-69 |
| WEST24 | West Main Street Storm Sewer Replacement - May St to Ott Rd | 70-72 |
|        |                                                             |       |

#### CORPORATION OF THE TOWN OF FORT ERIE 2024 CAPITAL BUDGET & FINANCING

Run Date: 07/11/23 9:13 AM

|                                                     | 2024      | Reserves  | Development | Gas | Debenture | Donations     | Fed/Prov |
|-----------------------------------------------------|-----------|-----------|-------------|-----|-----------|---------------|----------|
|                                                     | Budget    |           | Charges     | Tax |           | & Other       | Reg/     |
|                                                     |           |           |             |     |           | Contributions | Grants   |
| CORPORATE & COMMUNITY SERVICES                      |           |           |             |     |           |               |          |
| COMMUNITY SERVICES                                  |           |           |             |     |           |               |          |
| IMIS24 IT Computer Hardware                         | 76,500    | 76,500    |             |     |           |               |          |
| PHON24 Phone Replacement                            | 27,250    | 27,250    |             |     |           |               |          |
| UPSS28 UPS Battery Backup                           | 132,000   | 132,000   |             |     |           |               |          |
| Total COMMUNITY SERVICES                            | 235,750   | 235,750   |             |     |           |               |          |
| Total CORPORATE & COMMUNITY SERVICES                | 235,750   | 235,750   |             |     |           |               |          |
| PLANNING & DEVELOPMENT SERVICES                     |           |           |             |     |           |               |          |
| OPEN SPACE PLANNING & DEVELOPMENT                   |           |           |             |     |           |               |          |
| ACDO19 AC Douglas Park Playground Replacement       | 190,000   | 169,692   | 20,308      |     |           |               |          |
| CBWP24 Crystal Beach Waterfront Park Playground Re  | 250,000   | 223,279   | 26,721      |     |           |               |          |
| DOGP23 Dog Park                                     | 100,000   |           | 100,000     |     |           |               |          |
| DOUG23 Douglastown Footpath Replacement             | 100,000   | 100,000   |             |     |           |               |          |
| ENHA24 Neighbourhood Park Enhancements              | 50,000    |           | 50,000      |     |           |               |          |
| ERIE23 Erie Beach Subdivision Park                  | 75,000    |           | 75,000      |     |           |               |          |
| FETC24 Fort Erie Tennis Club Courts 1-4 and 7 Repla | 600,000   | 600,000   |             |     |           |               |          |
| NRGF25 Energy Field Court Replacement               | 195,000   |           | 195,000     |     |           |               |          |
| OAKE26 Oakes Park Renovations                       | 400,000   | 400,000   |             |     |           |               |          |
| RIDG22 Ridgeway Shores Park Development             | 100,000   |           | 100,000     |     |           |               |          |
| WAVR24 Waverly Beach Park Healing Garden            | 50,000    | 50,000    |             |     |           |               |          |
| Total OPEN SPACE PLANNING & DEVELOPMENT             | 2,110,000 | 1,542,971 | 567,029     |     |           |               |          |
| Total PLANNING & DEVELOPMENT SERVICES               | 2,110,000 | 1,542,971 | 567,029     |     |           |               |          |
| FIRE & EMERGENCY SERVICES                           |           |           |             |     |           |               |          |
| FIRE EQUIPMENT                                      |           |           |             |     |           |               |          |
| AUTX24 Auto Extrication Tools for Pump 2            | 75,000    | 75,000    |             |     |           |               |          |
| BKGR24 Bunker Gear Replacement                      | 65,000    | 65,000    |             |     |           |               |          |
| CHAN24 Tactical Radio Channel                       | 100,000   | 100,000   |             |     |           |               |          |
| PAGE24 Update Volunteer Firefighter Pagers          | 70,000    | 70,000    |             |     |           |               |          |
| RECR24 Recruit PPE                                  | 40,000    | 40,000    |             |     |           |               |          |
| RESC24 Rescue #4 Replacement (2004 Ford)            | 150,000   | 150,000   |             |     |           |               |          |
| RESQ24 Rescue #2 Replacement (2004 Ford)            | 150,000   | 150,000   |             |     |           |               |          |
| Total FIRE EQUIPMENT                                | 650,000   | 650,000   |             |     |           |               |          |
| Total FIRE & EMERGENCY SERVICES                     | 650,000   | 650,000   |             |     |           |               |          |
| INFRASTRUCTURE SERVICES                             | ·         |           |             |     |           |               |          |
| CORE INFRASTRUCTURE                                 |           |           |             |     |           |               |          |
| MULTI-COMPONENT PROJECTS                            |           |           |             |     |           |               |          |
| ELMS19 Elm Street Watermain - Ridge Rd N to Parl    | 1,309,111 | 470,000   |             |     |           |               | 839,111  |
| GORH24 Gorham Road and Watermain Replacemer         | 173,500   | 173,500   |             |     |           |               |          |
| HARB24 Harbourtown Subdivision - K3                 | 710,000   | 355,000   | 355,000     |     |           |               |          |
| OTTR21 Ott Road Upgrade - S5 - Tracks to West M     | 1,415,000 | 707,500   | 707,500     |     |           |               |          |
| OTTW21 Ott Road Watermain Replacement               | 380,000   | 380,000   | 101,000     |     |           |               |          |
| SIMM25 Sims Ave Upgrade - SH22                      |           |           | 62 750      |     |           |               |          |
| Shiviniza Shins Ave Opyraue - SEZZ                  | 101,500   | 37,750    | 63,750      |     |           |               |          |