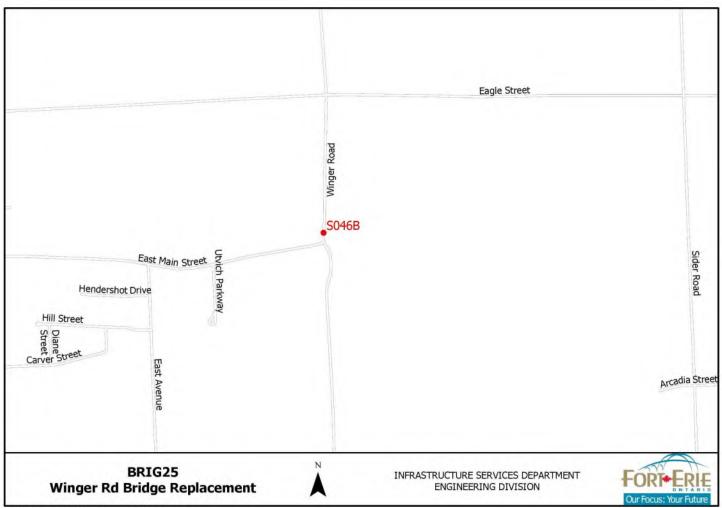

# **Table of Contents ~ Capital Requests**

. .

| Bridges & (                                                                            | Culverts                                                                                                                                                                                                                                                                                                                       |                                        |
|----------------------------------------------------------------------------------------|--------------------------------------------------------------------------------------------------------------------------------------------------------------------------------------------------------------------------------------------------------------------------------------------------------------------------------|----------------------------------------|
| BRIG24<br>BRIG25<br>RWAL23                                                             | 2024 Bridge and Culvert Replacement                                                                                                                                                                                                                                                                                            | 78                                     |
| <u>Sidewalks</u>                                                                       |                                                                                                                                                                                                                                                                                                                                |                                        |
| SIDE24                                                                                 | 2024 Sidewalk Repair Program81-                                                                                                                                                                                                                                                                                                | 82                                     |
| Storm Sew                                                                              | <u>er</u>                                                                                                                                                                                                                                                                                                                      |                                        |
| ASTP20<br>STRM24                                                                       | Point Abino Rd S. Storm PS                                                                                                                                                                                                                                                                                                     |                                        |
| <u>Municipal [</u>                                                                     | Drains                                                                                                                                                                                                                                                                                                                         |                                        |
| PABD12                                                                                 | Point Abino Municipal Drain87-                                                                                                                                                                                                                                                                                                 | 88                                     |
| <u>Wastewate</u>                                                                       | er                                                                                                                                                                                                                                                                                                                             |                                        |
| CSII24<br>GRSO24<br>WWTR24                                                             | Catharine SPS Catchment Area - IRR4                                                                                                                                                                                                                                                                                            | 92                                     |
| <u>Water</u>                                                                           |                                                                                                                                                                                                                                                                                                                                |                                        |
| COLO24<br>POUD24<br>WDWS24<br>WMET24                                                   | Colony Road Watermain Replacement                                                                                                                                                                                                                                                                                              | 98<br>01                               |
| PARKS &                                                                                | FACILITIES                                                                                                                                                                                                                                                                                                                     |                                        |
| Building Er                                                                            | <u>nvelope</u>                                                                                                                                                                                                                                                                                                                 |                                        |
| CREM27<br>FSVR22<br>GCAE23<br>GCBE25<br>LPFB19<br>MRRR30<br>PALR23<br>POWR24<br>THRA24 | Crystal Ridge Arena Exterior Metal104-1Fire Station #5 Roof Reshingling106-1Gibson Centre Expansion108-1Gibson Centre Vehicle Bay Expansion111-1Leisureplex Flooring Replacement114-1Railroad Museum Station Roof Repairs116-1Point Abino Lighthouse Repairs118-1Oakes Park Washroom Replacement120-1Town Hall Renovation123-1 | 07<br>10<br>13<br>15<br>17<br>19<br>22 |
| <u>Facility Equ</u>                                                                    | uipment                                                                                                                                                                                                                                                                                                                        |                                        |
| GCHV25<br>ZAMD23                                                                       | Gibson Centre HVAC Replacement                                                                                                                                                                                                                                                                                                 |                                        |
| Facility Site                                                                          | e Improvements                                                                                                                                                                                                                                                                                                                 |                                        |
| CRAO20<br>CRCA25<br>CRLA26                                                             | Crystal Ridge Arena Asphalt Overlay                                                                                                                                                                                                                                                                                            | 33                                     |

#### CORPORATION OF THE TOWN OF FORT ERIE 2024 CAPITAL BUDGET & FINANCING

Run Date: 07/11/23 9:13 AM

|                                                    | 2024       | Reserves  | Development | Gas       | Debenture | Donations     | Fed/Prov |
|----------------------------------------------------|------------|-----------|-------------|-----------|-----------|---------------|----------|
|                                                    | Budget     |           | Charges     | Тах       |           | & Other       | Reg/     |
|                                                    |            |           |             |           |           | Contributions | Grants   |
| SRMP24 South Ridge Meadows Subdivision Parker      | 384,000    | 192,000   | 192,000     |           |           |               |          |
| SRMW24 South Ridge Meadows Subdivision Well Av     | 627,000    | 316,500   | 310,500     |           |           |               |          |
| WEST24 West Main Street Storm Sewer Replaceme      | 3,515,800  | 1,492,900 | 1,492,900   |           |           |               | 530,000  |
| Total MULTI-COMPONENT PROJECTS                     | 8,615,911  | 4,125,150 | 3,121,650   |           |           |               | 1,369,11 |
| ROADS                                              |            |           |             |           |           |               |          |
| RSRF24 2024 Road Resurfacing Program               | 1,300,000  | 66,500    |             | 828,611   |           |               | 404,88   |
| Total ROADS                                        | 1,300,000  | 66,500    |             | 828,611   |           |               | 404,88   |
| BRIDGES & CULVERTS                                 |            |           |             |           |           |               |          |
| BRIG24 2024 Bridge & Culvert Replacement           | 1,069,000  | 319,000   |             | 750,000   |           |               |          |
| BRIG25 2025 Bridge & Culvert Replacement           | 250,000    | 250,000   |             |           |           |               |          |
| RWAL23 Farr Avenue Retaining Wall                  | 350,000    |           |             | 350,000   |           |               |          |
| Total BRIDGES & CULVERTS                           | 1,669,000  | 569,000   |             | 1,100,000 |           |               |          |
| SIDEWALKS                                          |            |           |             |           |           |               |          |
| SIDE24 2024 Sidewalk Repair Program                | 200,000    | 200,000   |             |           |           |               |          |
| Total SIDEWALKS                                    | 200,000    | 200,000   |             |           |           |               |          |
| STORM SEWER                                        |            |           |             |           |           |               |          |
| ASTP20 Point Abino Rd S. Storm PS                  | 1,500,000  | 1,500,000 |             |           |           |               |          |
| STRM24 2024 Storm Sewer Repairs                    | 100,000    | 100,000   |             |           |           |               |          |
| Total STORM SEWER                                  | 1,600,000  | 1,600,000 |             |           |           |               |          |
| MUNICIPAL DRAINS                                   |            |           |             |           |           |               |          |
| PABD12 Point Abino Municipal Drain                 | 1,744,000  | 872,000   |             |           |           | 872,000       |          |
| Total MUNICIPAL DRAINS                             | 1,744,000  | 872,000   |             |           |           | 872,000       |          |
| WASTEWATER                                         |            |           |             |           |           |               |          |
| CSII24 Catharine SPS Catchment Area - IRR4         | 200,000    | 66,680    | 133,320     |           |           |               |          |
| GRSO24 Garrison Rd East End SAN Sewer Outlet In    | 57,500     | 23,000    | 34,500      |           |           |               |          |
| WWTR24 2024 Waste Water Trenchless Repairs         | 1,351,000  | 1,351,000 |             |           |           |               |          |
| Total WASTEWATER                                   | 1,608,500  | 1,440,680 | 167,820     |           |           |               |          |
| WATER                                              | , ,        | , ,       |             |           |           |               |          |
| COLO24 Colony Road Watermain Replacement           | 100,000    | 100,000   |             |           |           |               |          |
| POUD24 Pound Avenue Watermain Extension            | 62,500     | 62,500    |             |           |           |               |          |
| WDWS24 2024 Infrastructure Leak Detection - Hydrai | 50,000     | 50,000    |             |           |           |               |          |
| WMET24 2024 Water Meter Replacement Program        | 200,000    | 150,000   |             |           |           | 50,000        |          |
| Total WATER                                        | 412,500    | 362,500   |             |           |           | 50,000        |          |
|                                                    | 17,149,911 | 9,235,830 | 3,289,470   | 1,928,611 |           | 922,000       | 1,774,00 |
| PARKS & FACILITIES                                 | ,,         | 0,200,000 | 0,200,110   | .,020,011 |           | 022,000       | .,,      |
| BUILDING ENVELOPE                                  |            |           |             |           |           |               |          |
| CREM27 Crystal Ridge Arena Exterior Metal Replace  | 50,000     | 50,000    |             |           |           |               |          |
| FSVR22 Fire Station #5 Roof Reshingling            | 50,000     | 50,000    |             |           |           |               |          |
| GCAE23 Gibson Centre Expansion                     | 2,550,000  | 30,000    | 2 550 000   |           |           |               |          |
| ·                                                  |            |           | 2,550,000   |           |           |               |          |
| GCBE25 Gibson Centre Vehicle Bay Expansion         | 1,463,000  | 100 000   | 1,463,000   |           |           |               |          |
| LPFB19 Leisureplex Flooring Replacement            | 100,000    | 100,000   |             |           |           |               |          |
| MRRR30 Railroad Museum Station Roof Repairs        | 35,000     | 35,000    |             |           |           |               |          |