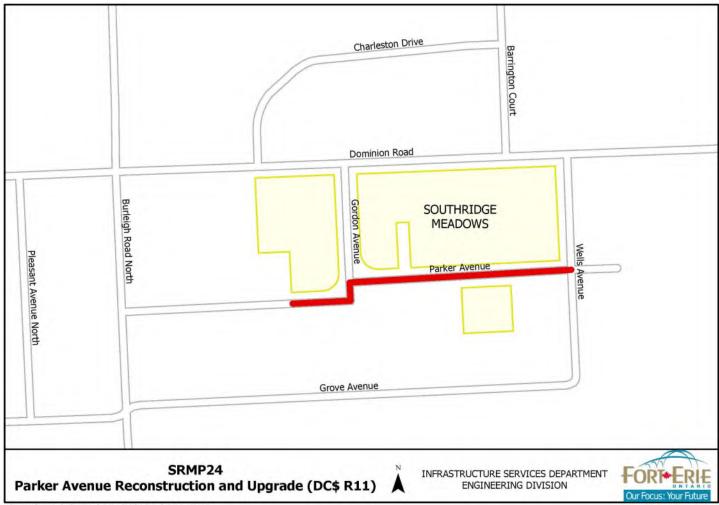

### Multi-component Projects

| ELMS19 | Elm Street Watermain - Ridge Rd N to Park                   | 50-51 |
|--------|-------------------------------------------------------------|-------|
| GORH24 | Gorham Road and Watermain Replacement                       | 52-53 |
| HARB24 | Harbourtown Subdivision - K3                                | 54-56 |
| OTTR21 | Ott Road Upgrade - S5 - Tracks to West Main                 | 57-59 |
| OTTW24 | Ott Road Watermain Replacement                              | 60-61 |
| SIMM25 | Sims Ave Upgrade - SH22                                     | 62-63 |
| SRMP24 | South Ridge Meadows Subdivision Parker Ave - R11a           | 64-66 |
| SRMW24 | South Ridge Meadows Subdivision Well Ave - R10a,b           | 67-69 |
| WEST24 | West Main Street Storm Sewer Replacement - May St to Ott Rd | 70-72 |
|        |                                                             |       |

#### CORPORATION OF THE TOWN OF FORT ERIE 2024 CAPITAL BUDGET & FINANCING

Run Date: 07/11/23 9:13 AM

|                                                    | 2024       | Reserves  | Development | Gas       | Debenture | Donations     | Fed/Prov |
|----------------------------------------------------|------------|-----------|-------------|-----------|-----------|---------------|----------|
|                                                    | Budget     |           | Charges     | Тах       |           | & Other       | Reg/     |
|                                                    |            |           |             |           |           | Contributions | Grants   |
| SRMP24 South Ridge Meadows Subdivision Parker      | 384,000    | 192,000   | 192,000     |           |           |               |          |
| SRMW24 South Ridge Meadows Subdivision Well Av     | 627,000    | 316,500   | 310,500     |           |           |               |          |
| WEST24 West Main Street Storm Sewer Replaceme      | 3,515,800  | 1,492,900 | 1,492,900   |           |           |               | 530,000  |
| Total MULTI-COMPONENT PROJECTS                     | 8,615,911  | 4,125,150 | 3,121,650   |           |           |               | 1,369,11 |
| ROADS                                              |            |           |             |           |           |               |          |
| RSRF24 2024 Road Resurfacing Program               | 1,300,000  | 66,500    |             | 828,611   |           |               | 404,88   |
| Total ROADS                                        | 1,300,000  | 66,500    |             | 828,611   |           |               | 404,88   |
| BRIDGES & CULVERTS                                 |            |           |             |           |           |               |          |
| BRIG24 2024 Bridge & Culvert Replacement           | 1,069,000  | 319,000   |             | 750,000   |           |               |          |
| BRIG25 2025 Bridge & Culvert Replacement           | 250,000    | 250,000   |             |           |           |               |          |
| RWAL23 Farr Avenue Retaining Wall                  | 350,000    |           |             | 350,000   |           |               |          |
| Total BRIDGES & CULVERTS                           | 1,669,000  | 569,000   |             | 1,100,000 |           |               |          |
| SIDEWALKS                                          |            |           |             |           |           |               |          |
| SIDE24 2024 Sidewalk Repair Program                | 200,000    | 200,000   |             |           |           |               |          |
| Total SIDEWALKS                                    | 200,000    | 200,000   |             |           |           |               |          |
| STORM SEWER                                        |            |           |             |           |           |               |          |
| ASTP20 Point Abino Rd S. Storm PS                  | 1,500,000  | 1,500,000 |             |           |           |               |          |
| STRM24 2024 Storm Sewer Repairs                    | 100,000    | 100,000   |             |           |           |               |          |
| Total STORM SEWER                                  | 1,600,000  | 1,600,000 |             |           |           |               |          |
| MUNICIPAL DRAINS                                   |            |           |             |           |           |               |          |
| PABD12 Point Abino Municipal Drain                 | 1,744,000  | 872,000   |             |           |           | 872,000       |          |
| Total MUNICIPAL DRAINS                             | 1,744,000  | 872,000   |             |           |           | 872,000       |          |
| WASTEWATER                                         |            |           |             |           |           |               |          |
| CSII24 Catharine SPS Catchment Area - IRR4         | 200,000    | 66,680    | 133,320     |           |           |               |          |
| GRSO24 Garrison Rd East End SAN Sewer Outlet In    | 57,500     | 23,000    | 34,500      |           |           |               |          |
| WWTR24 2024 Waste Water Trenchless Repairs         | 1,351,000  | 1,351,000 |             |           |           |               |          |
| Total WASTEWATER                                   | 1,608,500  | 1,440,680 | 167,820     |           |           |               |          |
| WATER                                              | , ,        | , ,       |             |           |           |               |          |
| COLO24 Colony Road Watermain Replacement           | 100,000    | 100,000   |             |           |           |               |          |
| POUD24 Pound Avenue Watermain Extension            | 62,500     | 62,500    |             |           |           |               |          |
| WDWS24 2024 Infrastructure Leak Detection - Hydrai | 50,000     | 50,000    |             |           |           |               |          |
| WMET24 2024 Water Meter Replacement Program        | 200,000    | 150,000   |             |           |           | 50,000        |          |
| Total WATER                                        | 412,500    | 362,500   |             |           |           | 50,000        |          |
|                                                    | 17,149,911 | 9,235,830 | 3,289,470   | 1,928,611 |           | 922,000       | 1,774,00 |
| PARKS & FACILITIES                                 | ,,         | 0,200,000 | 0,200,110   | .,020,011 |           | 022,000       | .,,      |
| BUILDING ENVELOPE                                  |            |           |             |           |           |               |          |
| CREM27 Crystal Ridge Arena Exterior Metal Replace  | 50,000     | 50,000    |             |           |           |               |          |
| FSVR22 Fire Station #5 Roof Reshingling            | 50,000     | 50,000    |             |           |           |               |          |
| GCAE23 Gibson Centre Expansion                     | 2,550,000  | 30,000    | 2 550 000   |           |           |               |          |
| ·                                                  |            |           | 2,550,000   |           |           |               |          |
| GCBE25 Gibson Centre Vehicle Bay Expansion         | 1,463,000  | 100 000   | 1,463,000   |           |           |               |          |
| LPFB19 Leisureplex Flooring Replacement            | 100,000    | 100,000   |             |           |           |               |          |
| MRRR30 Railroad Museum Station Roof Repairs        | 35,000     | 35,000    |             |           |           |               |          |