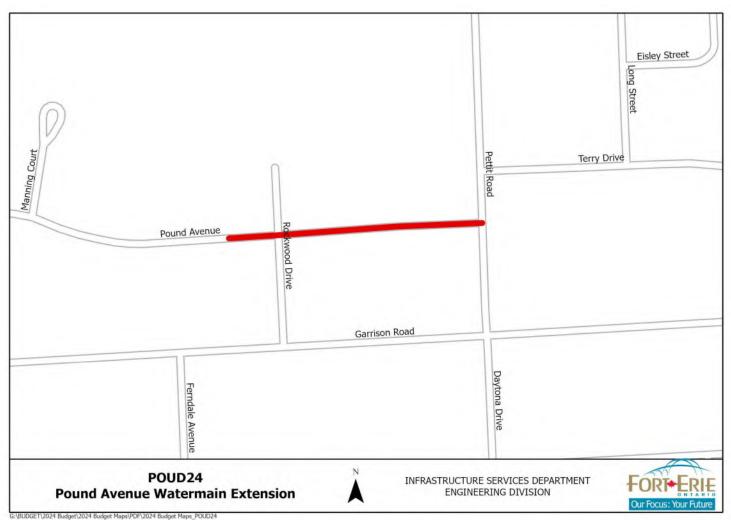

|  |  |
| Asset Expenditure Typ   | e New Asset                      |               |         |         |  |  |  |  |  |  |
| Rehab/replaced Asset    | ID                               |               |         | N/A     |  |  |  |  |  |  |
| Replaced asset Instal.  | Date 31-Dec-1969                 |               |         | N/A     |  |  |  |  |  |  |
| Project Est. Completion | n Date 31-Dec-2025               |               |         |         |  |  |  |  |  |  |
| Master Plan             | N/A                              |               |         |         |  |  |  |  |  |  |
| Preliminary Capital     | Preliminary Approval             |               |         | - T     |  |  |  |  |  |  |

#### Gallery

G:\BUDGET\2024 Budget\2024 Budget Maps\PDF\2024 Budget Maps\_POUD24.jpg



**Capital Projects** 

| Project    | WDWS24 2024 Infrastructure Leak Detection - Hydrants |      |      |  |  |  |  |  |  |  |  |
|------------|------------------------------------------------------|------|------|--|--|--|--|--|--|--|--|
| Department | Infrastructure Services                              |      |      |  |  |  |  |  |  |  |  |
| Version    | Budget                                               | Year | 2024 |  |  |  |  |  |  |  |  |

Version

Budget

# Description

#### **PROJECT TITLE AND DESCRIPTION**

Hydrant Leak Detection

2024 - \$50,000 (Water Reserve) - 4 units

#### NEED FOR PROJECT

Digital Water Solutions has developed a monitoring device which is installed in fire hydrants. The installation of the device does not affect the operation of the fire hydrant. The