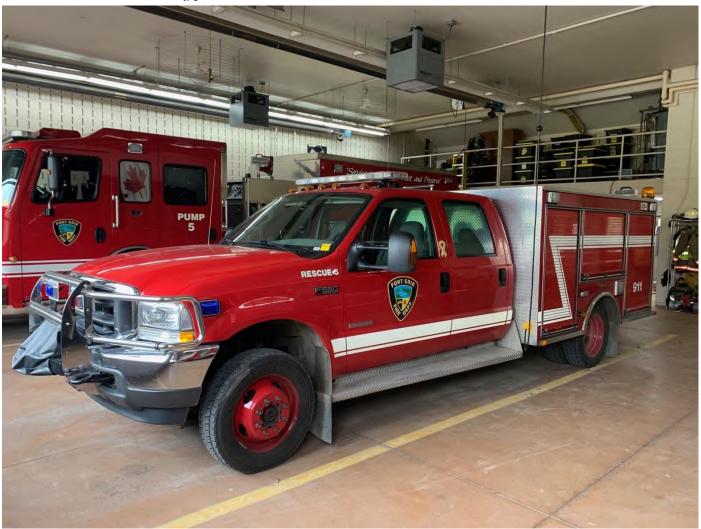

### FIRE & EMERGENCY SERVICES

| AUTX24 | Auto Extrication Tools for Pump 2   |  |
|--------|-------------------------------------|--|
|        | Replacement of Bunker Gear          |  |
| CHAN24 | Tactical Radio Channel              |  |
| PAGE24 | Update Volunteer Firefighter Pagers |  |
| RECR24 | Recruit PPE                         |  |
| RESC24 | Rescue #4 Replacement (2004 Ford)   |  |
| RESQ24 | Rescue #2 Replacement (2004 Ford)   |  |