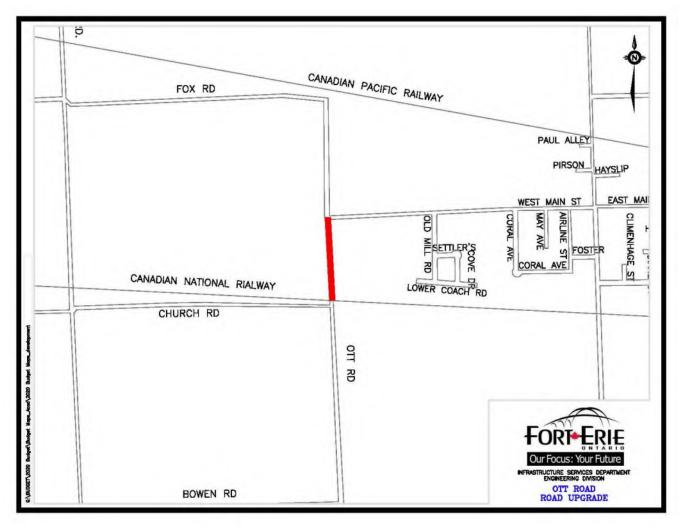

### Multi-component Projects

| ELMS19 | Elm Street Watermain - Ridge Rd N to Park                   | 50-51 |
|--------|-------------------------------------------------------------|-------|
| GORH24 | Gorham Road and Watermain Replacement                       | 52-53 |
| HARB24 | Harbourtown Subdivision - K3                                | 54-56 |
| OTTR21 | Ott Road Upgrade - S5 - Tracks to West Main                 | 57-59 |
| OTTW24 | Ott Road Watermain Replacement                              | 60-61 |
| SIMM25 | Sims Ave Upgrade - SH22                                     | 62-63 |
| SRMP24 | South Ridge Meadows Subdivision Parker Ave - R11a           | 64-66 |
| SRMW24 | South Ridge Meadows Subdivision Well Ave - R10a,b           | 67-69 |
| WEST24 | West Main Street Storm Sewer Replacement - May St to Ott Rd | 70-72 |
|        |                                                             |       |

#### CORPORATION OF THE TOWN OF FORT ERIE 2024 CAPITAL BUDGET & FINANCING

Run Date: 07/11/23 9:13 AM

|                                                     | 2024      | Reserves  | Development | Gas | Debenture | Donations     | Fed/Prov |
|-----------------------------------------------------|-----------|-----------|-------------|-----|-----------|---------------|----------|
|                                                     | Budget    |           | Charges     | Tax |           | & Other       | Reg/     |
|                                                     |           |           |             |     |           | Contributions | Grants   |
| CORPORATE & COMMUNITY SERVICES                      |           |           |             |     |           |               |          |
| COMMUNITY SERVICES                                  |           |           |             |     |           |               |          |
| IMIS24 IT Computer Hardware                         | 76,500    | 76,500    |             |     |           |               |          |
| PHON24 Phone Replacement                            | 27,250    | 27,250    |             |     |           |               |          |
| UPSS28 UPS Battery Backup                           | 132,000   | 132,000   |             |     |           |               |          |
| Total COMMUNITY SERVICES                            | 235,750   | 235,750   |             |     |           |               |          |
| Total CORPORATE & COMMUNITY SERVICES                | 235,750   | 235,750   |             |     |           |               |          |
| PLANNING & DEVELOPMENT SERVICES                     |           |           |             |     |           |               |          |
| OPEN SPACE PLANNING & DEVELOPMENT                   |           |           |             |     |           |               |          |
| ACDO19 AC Douglas Park Playground Replacement       | 190,000   | 169,692   | 20,308      |     |           |               |          |
| CBWP24 Crystal Beach Waterfront Park Playground Re  | 250,000   | 223,279   | 26,721      |     |           |               |          |
| DOGP23 Dog Park                                     | 100,000   |           | 100,000     |     |           |               |          |
| DOUG23 Douglastown Footpath Replacement             | 100,000   | 100,000   |             |     |           |               |          |
| ENHA24 Neighbourhood Park Enhancements              | 50,000    |           | 50,000      |     |           |               |          |
| ERIE23 Erie Beach Subdivision Park                  | 75,000    |           | 75,000      |     |           |               |          |
| FETC24 Fort Erie Tennis Club Courts 1-4 and 7 Repla | 600,000   | 600,000   |             |     |           |               |          |
| NRGF25 Energy Field Court Replacement               | 195,000   |           | 195,000     |     |           |               |          |
| OAKE26 Oakes Park Renovations                       | 400,000   | 400,000   |             |     |           |               |          |
| RIDG22 Ridgeway Shores Park Development             | 100,000   |           | 100,000     |     |           |               |          |
| WAVR24 Waverly Beach Park Healing Garden            | 50,000    | 50,000    |             |     |           |               |          |
| Total OPEN SPACE PLANNING & DEVELOPMENT             | 2,110,000 | 1,542,971 | 567,029     |     |           |               |          |
| Total PLANNING & DEVELOPMENT SERVICES               | 2,110,000 | 1,542,971 | 567,029     |     |           |               |          |
| FIRE & EMERGENCY SERVICES                           |           |           |             |     |           |               |          |
| FIRE EQUIPMENT                                      |           |           |             |     |           |               |          |
| AUTX24 Auto Extrication Tools for Pump 2            | 75,000    | 75,000    |             |     |           |               |          |
| BKGR24 Bunker Gear Replacement                      | 65,000    | 65,000    |             |     |           |               |          |
| CHAN24 Tactical Radio Channel                       | 100,000   | 100,000   |             |     |           |               |          |
| PAGE24 Update Volunteer Firefighter Pagers          | 70,000    | 70,000    |             |     |           |               |          |
| RECR24 Recruit PPE                                  | 40,000    | 40,000    |             |     |           |               |          |
| RESC24 Rescue #4 Replacement (2004 Ford)            | 150,000   | 150,000   |             |     |           |               |          |
| RESQ24 Rescue #2 Replacement (2004 Ford)            | 150,000   | 150,000   |             |     |           |               |          |
| Total FIRE EQUIPMENT                                | 650,000   | 650,000   |             |     |           |               |          |
| Total FIRE & EMERGENCY SERVICES                     | 650,000   | 650,000   |             |     |           |               |          |
| INFRASTRUCTURE SERVICES                             | ·         |           |             |     |           |               |          |
| CORE INFRASTRUCTURE                                 |           |           |             |     |           |               |          |
| MULTI-COMPONENT PROJECTS                            |           |           |             |     |           |               |          |
| ELMS19 Elm Street Watermain - Ridge Rd N to Parl    | 1,309,111 | 470,000   |             |     |           |               | 839,111  |
| GORH24 Gorham Road and Watermain Replacemer         | 173,500   | 173,500   |             |     |           |               |          |
| HARB24 Harbourtown Subdivision - K3                 | 710,000   | 355,000   | 355,000     |     |           |               |          |
| OTTR21 Ott Road Upgrade - S5 - Tracks to West M     | 1,415,000 | 707,500   | 707,500     |     |           |               |          |
| OTTW21 Ott Road Watermain Replacement               | 380,000   | 380,000   | 101,000     |     |           |               |          |
| SIMM25 Sims Ave Upgrade - SH22                      |           |           | 62 750      |     |           |               |          |
| Shiviniza Shins Ave Opyraue - SEZZ                  | 101,500   | 37,750    | 63,750      |     |           |               |          |