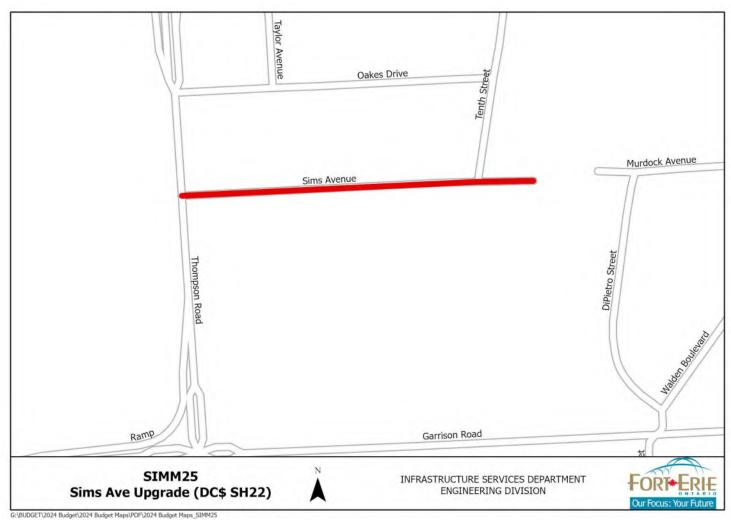

### Multi-component Projects

| ELMS19 | Elm Street Watermain - Ridge Rd N to Park                   | 50-51 |
|--------|-------------------------------------------------------------|-------|
| GORH24 | Gorham Road and Watermain Replacement                       | 52-53 |
| HARB24 | Harbourtown Subdivision - K3                                | 54-56 |
| OTTR21 | Ott Road Upgrade - S5 - Tracks to West Main                 | 57-59 |
| OTTW24 | Ott Road Watermain Replacement                              | 60-61 |
| SIMM25 | Sims Ave Upgrade - SH22                                     | 62-63 |
| SRMP24 | South Ridge Meadows Subdivision Parker Ave - R11a           | 64-66 |
| SRMW24 | South Ridge Meadows Subdivision Well Ave - R10a,b           | 67-69 |
| WEST24 | West Main Street Storm Sewer Replacement - May St to Ott Rd | 70-72 |
|        |                                                             |       |

#### CORPORATION OF THE TOWN OF FORT ERIE 2024 CAPITAL BUDGET & FINANCING

Run Date: 07/11/23 9:13 AM

|                                                    | 2024       | Reserves  | Development | Gas       | Debenture | Donations     | Fed/Prov |
|----------------------------------------------------|------------|-----------|-------------|-----------|-----------|---------------|----------|
|                                                    | Budget     |           | Charges     | Тах       |           | & Other       | Reg/     |
|                                                    |            |           |             |           |           | Contributions | Grants   |
| SRMP24 South Ridge Meadows Subdivision Parker      | 384,000    | 192,000   | 192,000     |           |           |               |          |
| SRMW24 South Ridge Meadows Subdivision Well Av     | 627,000    | 316,500   | 310,500     |           |           |               |          |
| WEST24 West Main Street Storm Sewer Replaceme      | 3,515,800  | 1,492,900 | 1,492,900   |           |           |               | 530,000  |
| Total MULTI-COMPONENT PROJECTS                     | 8,615,911  | 4,125,150 | 3,121,650   |           |           |               | 1,369,11 |
| ROADS                                              |            |           |             |           |           |               |          |
| RSRF24 2024 Road Resurfacing Program               | 1,300,000  | 66,500    |             | 828,611   |           |               | 404,88   |
| Total ROADS                                        | 1,300,000  | 66,500    |             | 828,611   |           |               | 404,88   |
| BRIDGES & CULVERTS                                 |            |           |             |           |           |               |          |
| BRIG24 2024 Bridge & Culvert Replacement           | 1,069,000  | 319,000   |             | 750,000   |           |               |          |
| BRIG25 2025 Bridge & Culvert Replacement           | 250,000    | 250,000   |             |           |           |               |          |
| RWAL23 Farr Avenue Retaining Wall                  | 350,000    |           |             | 350,000   |           |               |          |
| Total BRIDGES & CULVERTS                           | 1,669,000  | 569,000   |             | 1,100,000 |           |               |          |
| SIDEWALKS                                          |            |           |             |           |           |               |          |
| SIDE24 2024 Sidewalk Repair Program                | 200,000    | 200,000   |             |           |           |               |          |
| Total SIDEWALKS                                    | 200,000    | 200,000   |             |           |           |               |          |
| STORM SEWER                                        |            |           |             |           |           |               |          |
| ASTP20 Point Abino Rd S. Storm PS                  | 1,500,000  | 1,500,000 |             |           |           |               |          |
| STRM24 2024 Storm Sewer Repairs                    | 100,000    | 100,000   |             |           |           |               |          |
| Total STORM SEWER                                  | 1,600,000  | 1,600,000 |             |           |           |               |          |
| MUNICIPAL DRAINS                                   |            |           |             |           |           |               |          |
| PABD12 Point Abino Municipal Drain                 | 1,744,000  | 872,000   |             |           |           | 872,000       |          |
| Total MUNICIPAL DRAINS                             | 1,744,000  | 872,000   |             |           |           | 872,000       |          |
| WASTEWATER                                         |            |           |             |           |           |               |          |
| CSII24 Catharine SPS Catchment Area - IRR4         | 200,000    | 66,680    | 133,320     |           |           |               |          |
| GRSO24 Garrison Rd East End SAN Sewer Outlet In    | 57,500     | 23,000    | 34,500      |           |           |               |          |
| WWTR24 2024 Waste Water Trenchless Repairs         | 1,351,000  | 1,351,000 |             |           |           |               |          |
| Total WASTEWATER                                   | 1,608,500  | 1,440,680 | 167,820     |           |           |               |          |
| WATER                                              | , ,        | , ,       |             |           |           |               |          |
| COLO24 Colony Road Watermain Replacement           | 100,000    | 100,000   |             |           |           |               |          |
| POUD24 Pound Avenue Watermain Extension            | 62,500     | 62,500    |             |           |           |               |          |
| WDWS24 2024 Infrastructure Leak Detection - Hydrai | 50,000     | 50,000    |             |           |           |               |          |
| WMET24 2024 Water Meter Replacement Program        | 200,000    | 150,000   |             |           |           | 50,000        |          |
| Total WATER                                        | 412,500    | 362,500   |             |           |           | 50,000        |          |
|                                                    | 17,149,911 | 9,235,830 | 3,289,470   | 1,928,611 |           | 922,000       | 1,774,00 |
| PARKS & FACILITIES                                 | ,,         | 0,200,000 | 0,200,110   | .,020,011 |           | 022,000       | .,,      |
| BUILDING ENVELOPE                                  |            |           |             |           |           |               |          |
| CREM27 Crystal Ridge Arena Exterior Metal Replace  | 50,000     | 50,000    |             |           |           |               |          |
| FSVR22 Fire Station #5 Roof Reshingling            | 50,000     | 50,000    |             |           |           |               |          |
| GCAE23 Gibson Centre Expansion                     | 2,550,000  | 30,000    | 2 550 000   |           |           |               |          |
| ·                                                  |            |           | 2,550,000   |           |           |               |          |
| GCBE25 Gibson Centre Vehicle Bay Expansion         | 1,463,000  | 100 000   | 1,463,000   |           |           |               |          |
| LPFB19 Leisureplex Flooring Replacement            | 100,000    | 100,000   |             |           |           |               |          |
| MRRR30 Railroad Museum Station Roof Repairs        | 35,000     | 35,000    |             |           |           |               |          |