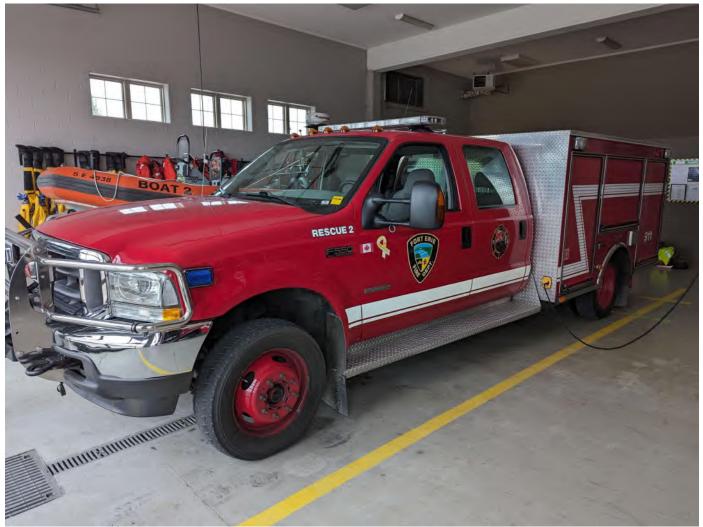

### FIRE & EMERGENCY SERVICES

| AUTX24 | Auto Extrication Tools for Pump 2   |  |
|--------|-------------------------------------|--|
|        | Replacement of Bunker Gear          |  |
| CHAN24 | Tactical Radio Channel              |  |
| PAGE24 | Update Volunteer Firefighter Pagers |  |
| RECR24 | Recruit PPE                         |  |
| RESC24 | Rescue #4 Replacement (2004 Ford)   |  |
| RESQ24 | Rescue #2 Replacement (2004 Ford)   |  |